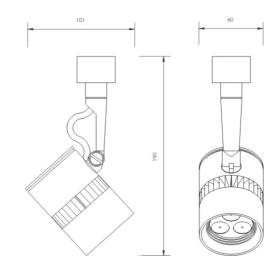

## Shaker TLED303WW015-AB/S

5

Description

A range of LED spotlights for commercial and Museum applications

Sills Road Willow Farm Business Park Derbyshire DE72 2US United Kingdom T: +44(0)1332 818 200 F: +44(0)1332 818 222 E: info@illuma.co.uk W: www.illuma.co.uk

#### **TECHNICAL SPECIFICATION**

Cut out dia. (mm) IP Rating Weight (kgs) Input Voltage(V) Dimming

| 0                        |
|--------------------------|
| 20                       |
| 0.35                     |
| 240V                     |
| Not suitable for dimming |