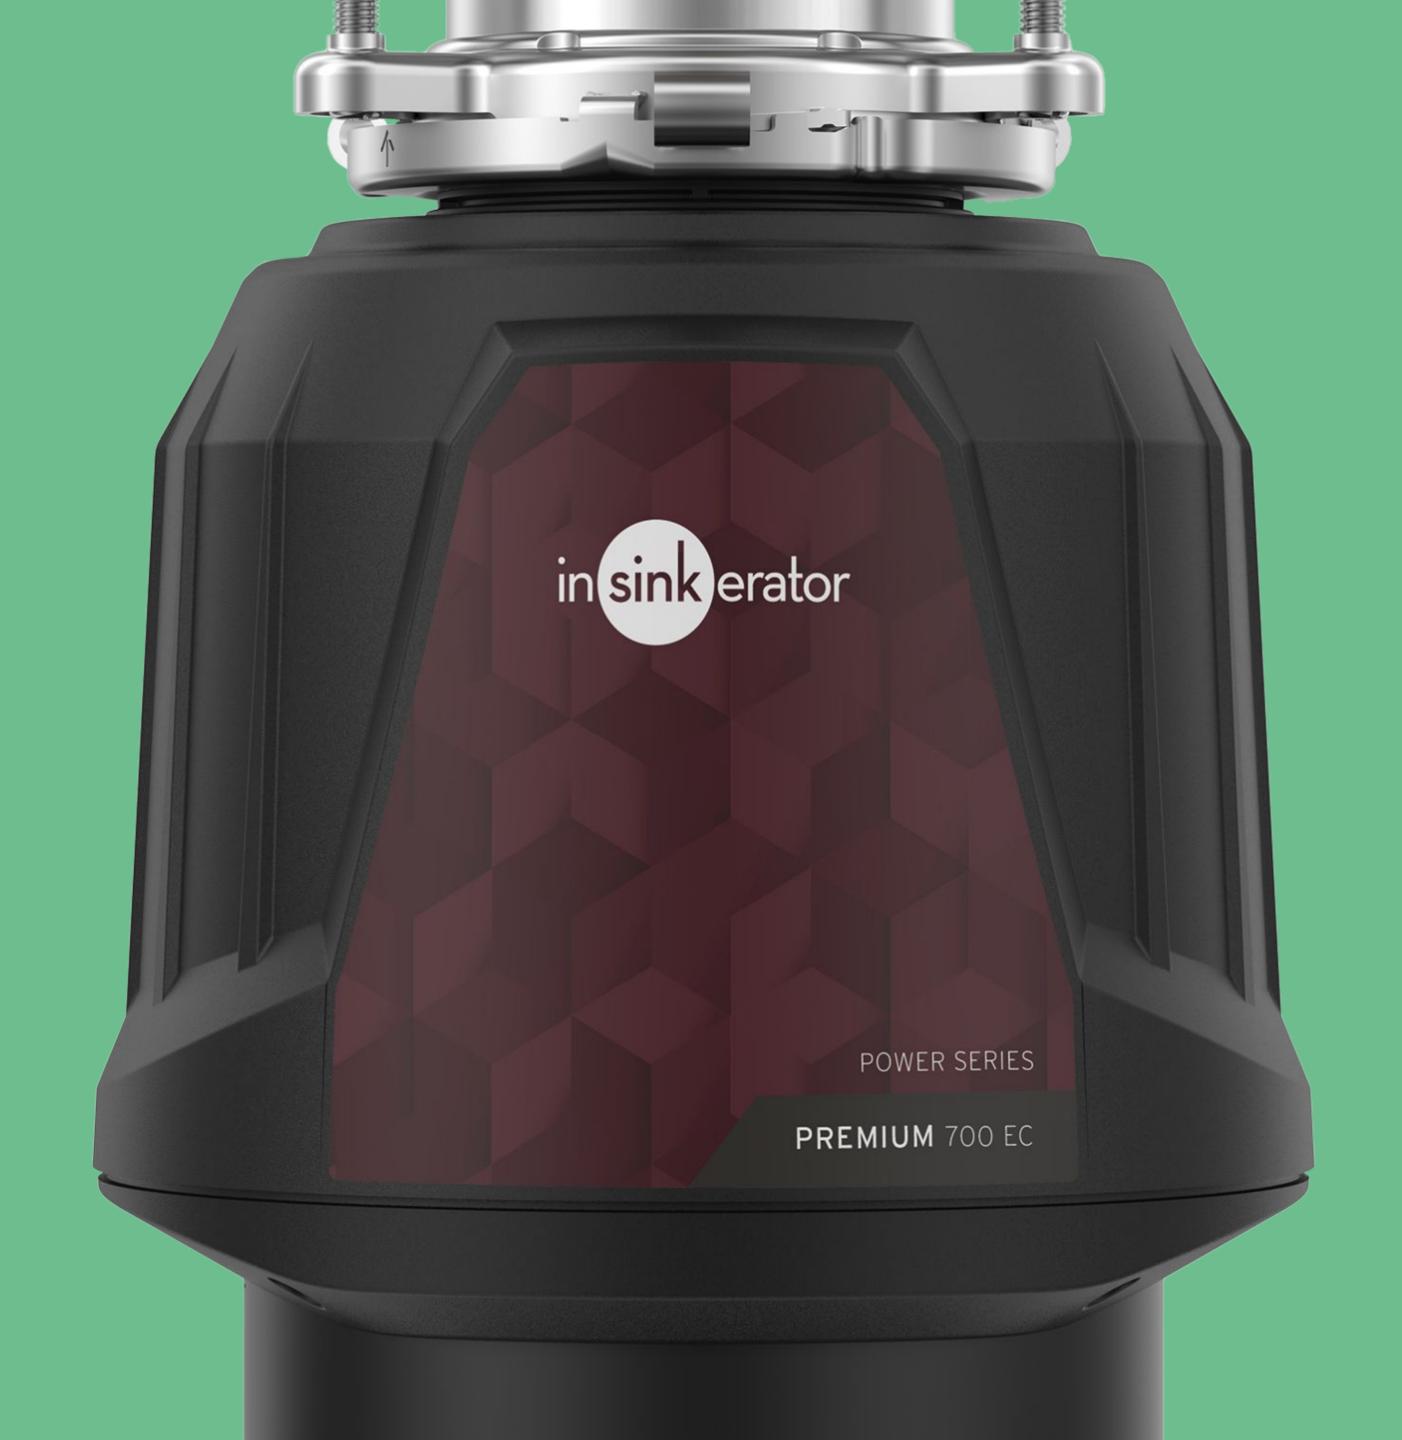

# POWER SERIES DISPOSERS

Our Power series disposers feature 2-Stage MultiGrind Technology which grinds food waste finer and offer reduced sound levels compared to our Standard Series models.

#### **PREMIUM** 700EC

**MultiGrind Technology** 

**PREMIUM** 550EC

**REDUCED SOUND** 

#### **AIRSWITCH ACTIVATION**

in Chrome

2+1 YEAR WARRANTY\* 0.75 HP MOTOR

\*Additional warranty upon product registration within 60 days