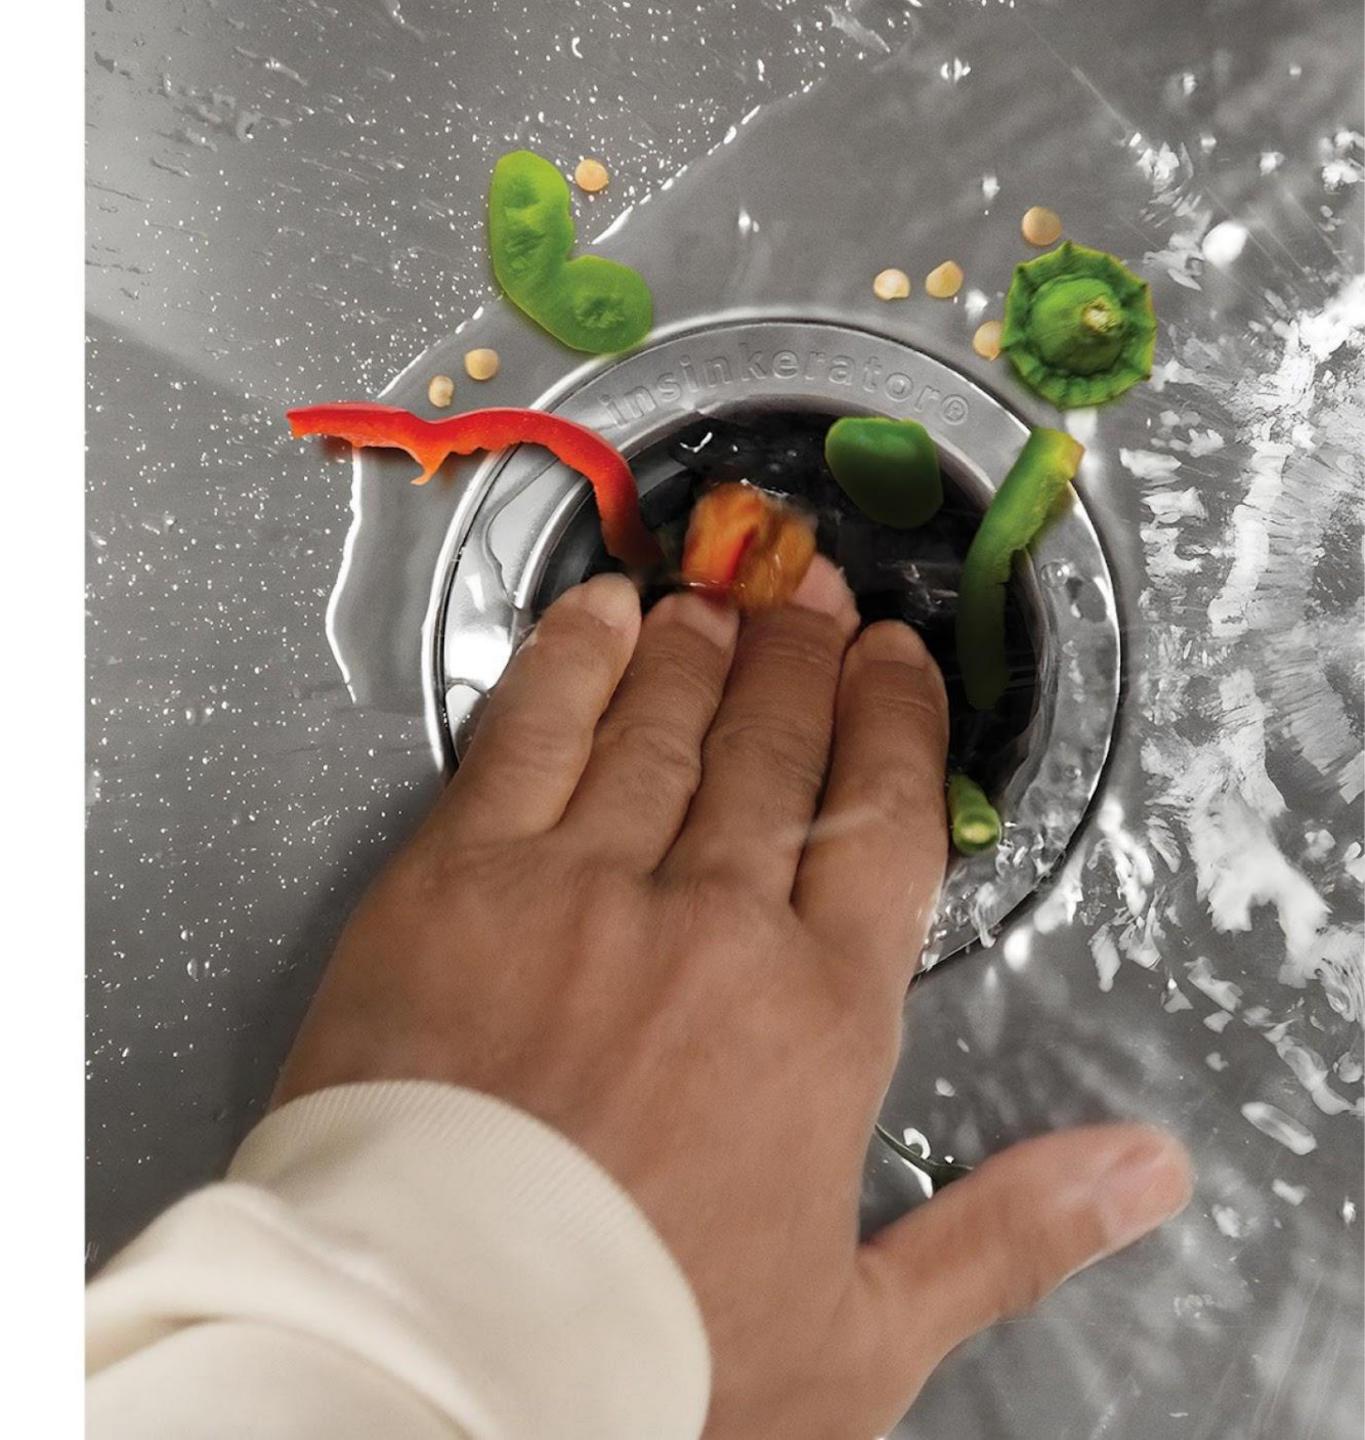

#### **EASY TO USE**

Whether it's peelings or leftovers, simply place your food waste in the sink, run the tap, press the button and push the waste into the plughole

#### CONVENIENT

Food waste disposers don't need emptying, as food waste is ground into small particles that pass through your plumbing, just like waste water

#### **GrindShear Ring**

Food waste is ground into small particles along the surface of the ring.

#### **Shearing Windows**

Food waste is forced through a series of windows, shearing it into smaller pieces.