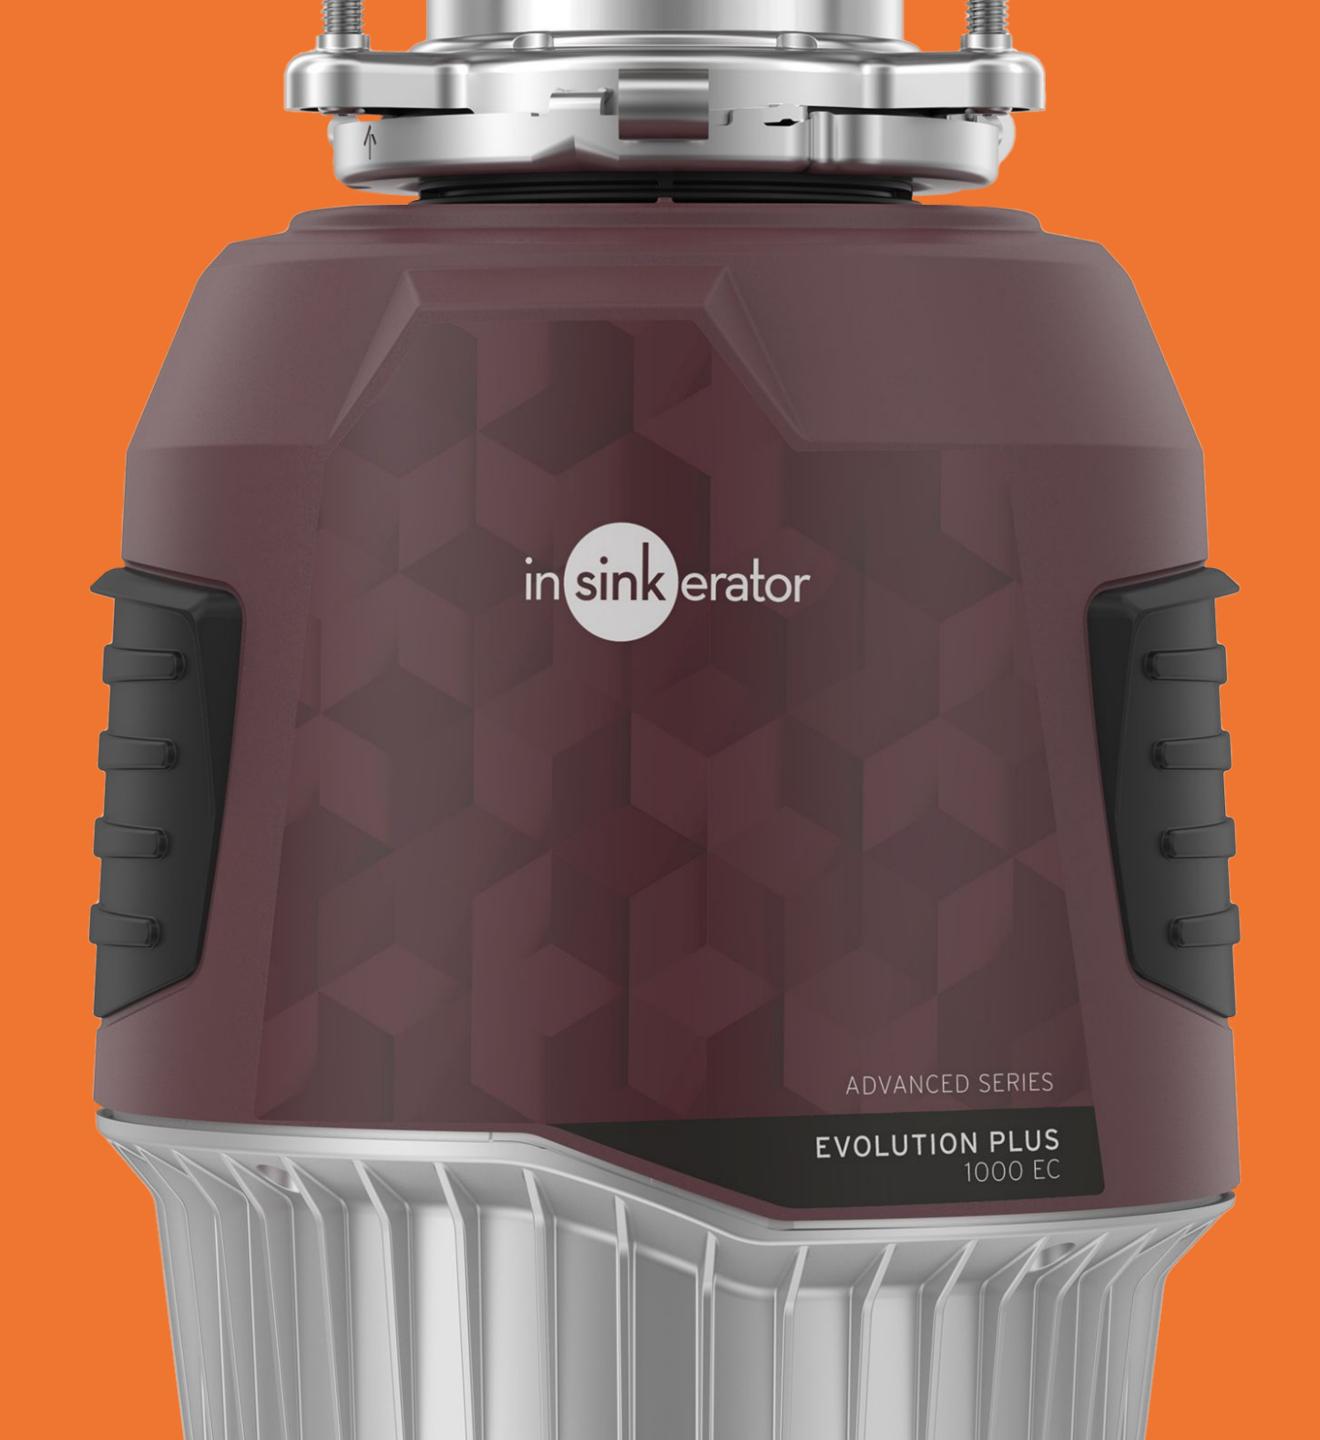

# ADVANCED SERIES DISPOSERS

InSinkErator Advanced Series disposers feature up to four stages of MultiGrind Technology to grind even the toughest food waste into the finest particles.

#### **EVOLUTION** PLUS 1000EC

**MultiGrind Technology** 

**EVOLUTION** PLUS 750EC **MultiGrind** Technology

SoundSeal Technology

SoundSeal Technology

**AIRSWITCH ACTIVATION** 

in Chrome

\*Additional warranty upon product registration within 60 days