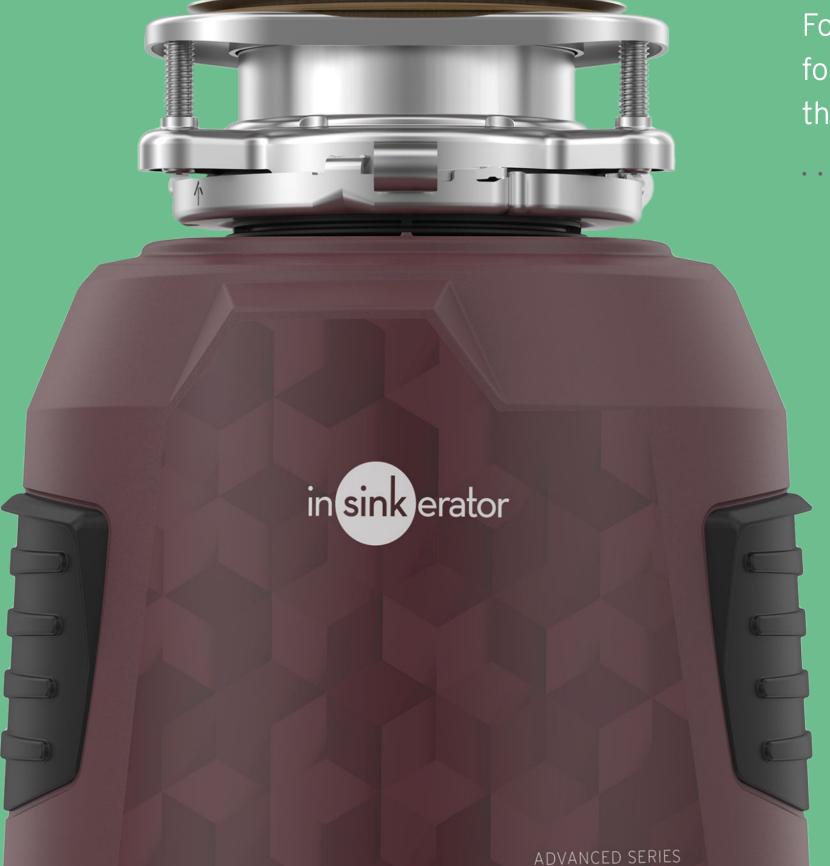

# ADVANCED SERIES DISPOSERS

InSinkErator Advanced Series disposers feature up to four stages of MultiGrind Technology to grind even the toughest food waste into the finest particles.

#### **EVOLUTION** PLUS 1000EC

**MultiGrind Technology** 

**EVOLUTION** PLUS 750EC **MultiGrind** Technology

SoundSeal Technology

SoundSeal Technology

**AIRSWITCH ACTIVATION** 

in Chrome

\*Additional warranty upon product registration within 60 days