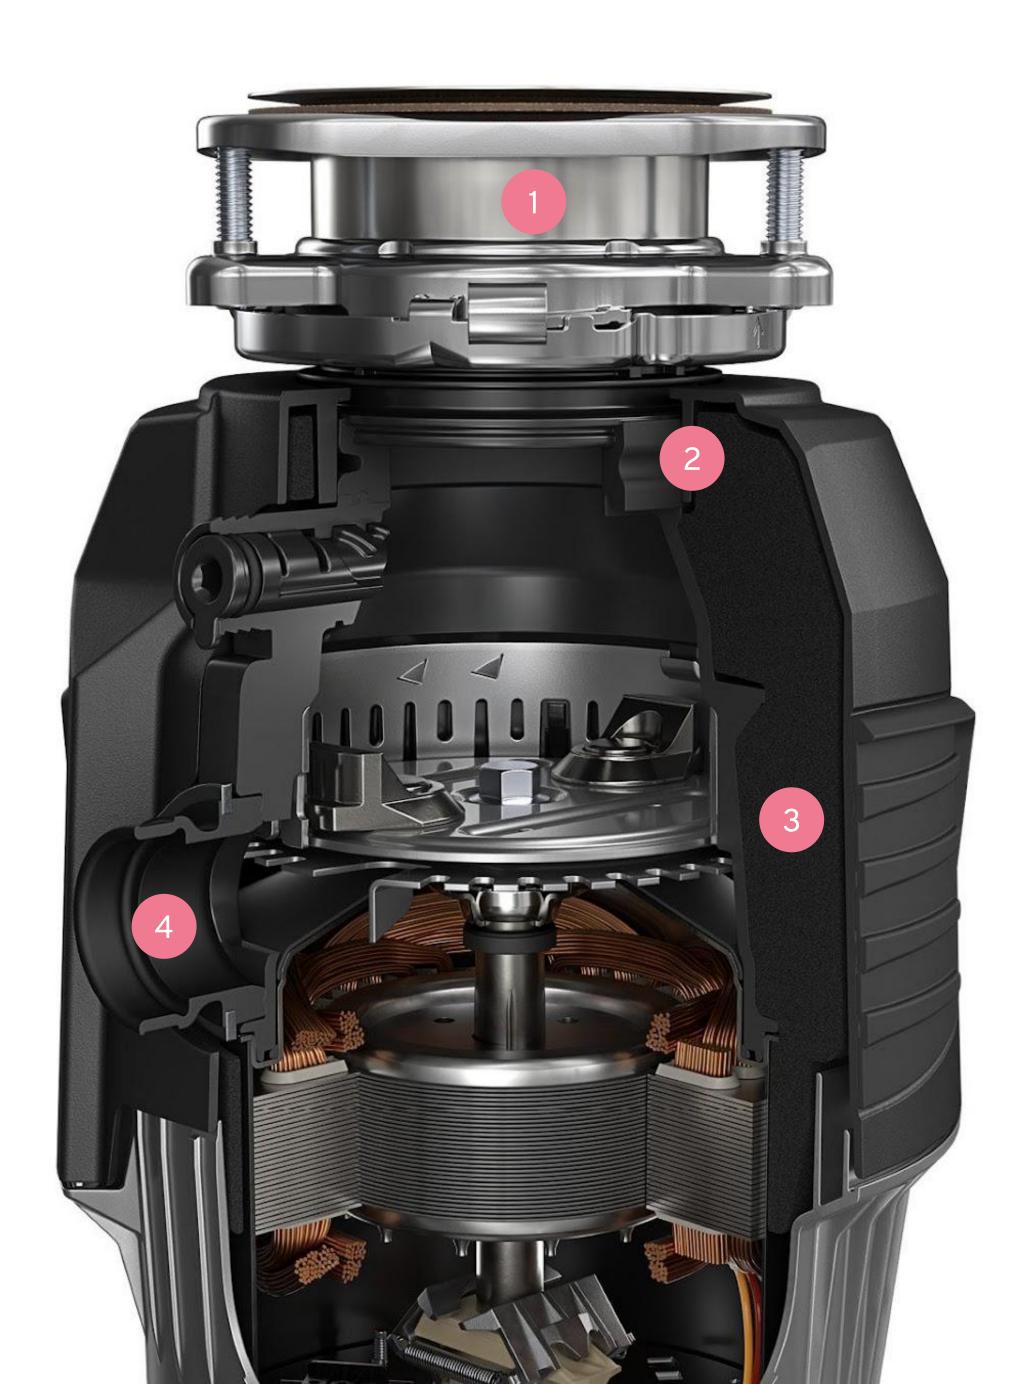

#### **UP TO FOUR GRIND STAGES**

MultiGrind Technology equips InSinkErator disposers with up to four grind stages.

The 3D Grind Chamber continuously forces food waste onto grind surfaces.

Stage One The GrindShear Ring surface provides a dependable grind for everyday food scraps.

**Stage Two** Shearing windows grind food waste into fine particles.

Stage Three An Undercutter Disk continues to grind food particles.

Stage Four A cleansing paddle rinses the chamber walls clean of residue.

#### Maximum Grinding Power

The long-lasting, **Dura-Drive induction** motor features jam-busting torque to power through tough food scraps

#### **MULTIGRIND TECHNOLOGY**

#### **GrindShear Ring**

Food waste is ground into small particles along the surface of the ring.

#### **Shearing Windows**

Food waste is forced through a series of windows, shearing it into smaller pieces.

#### **Undercutter Disk**

The undercutter performs the third stage of grind. It grinds particles one more time after they've passed through the GrindShear Ring.

#### Cleansing Paddle

The cleansing paddle helps rinse chamber walls clean of residue.