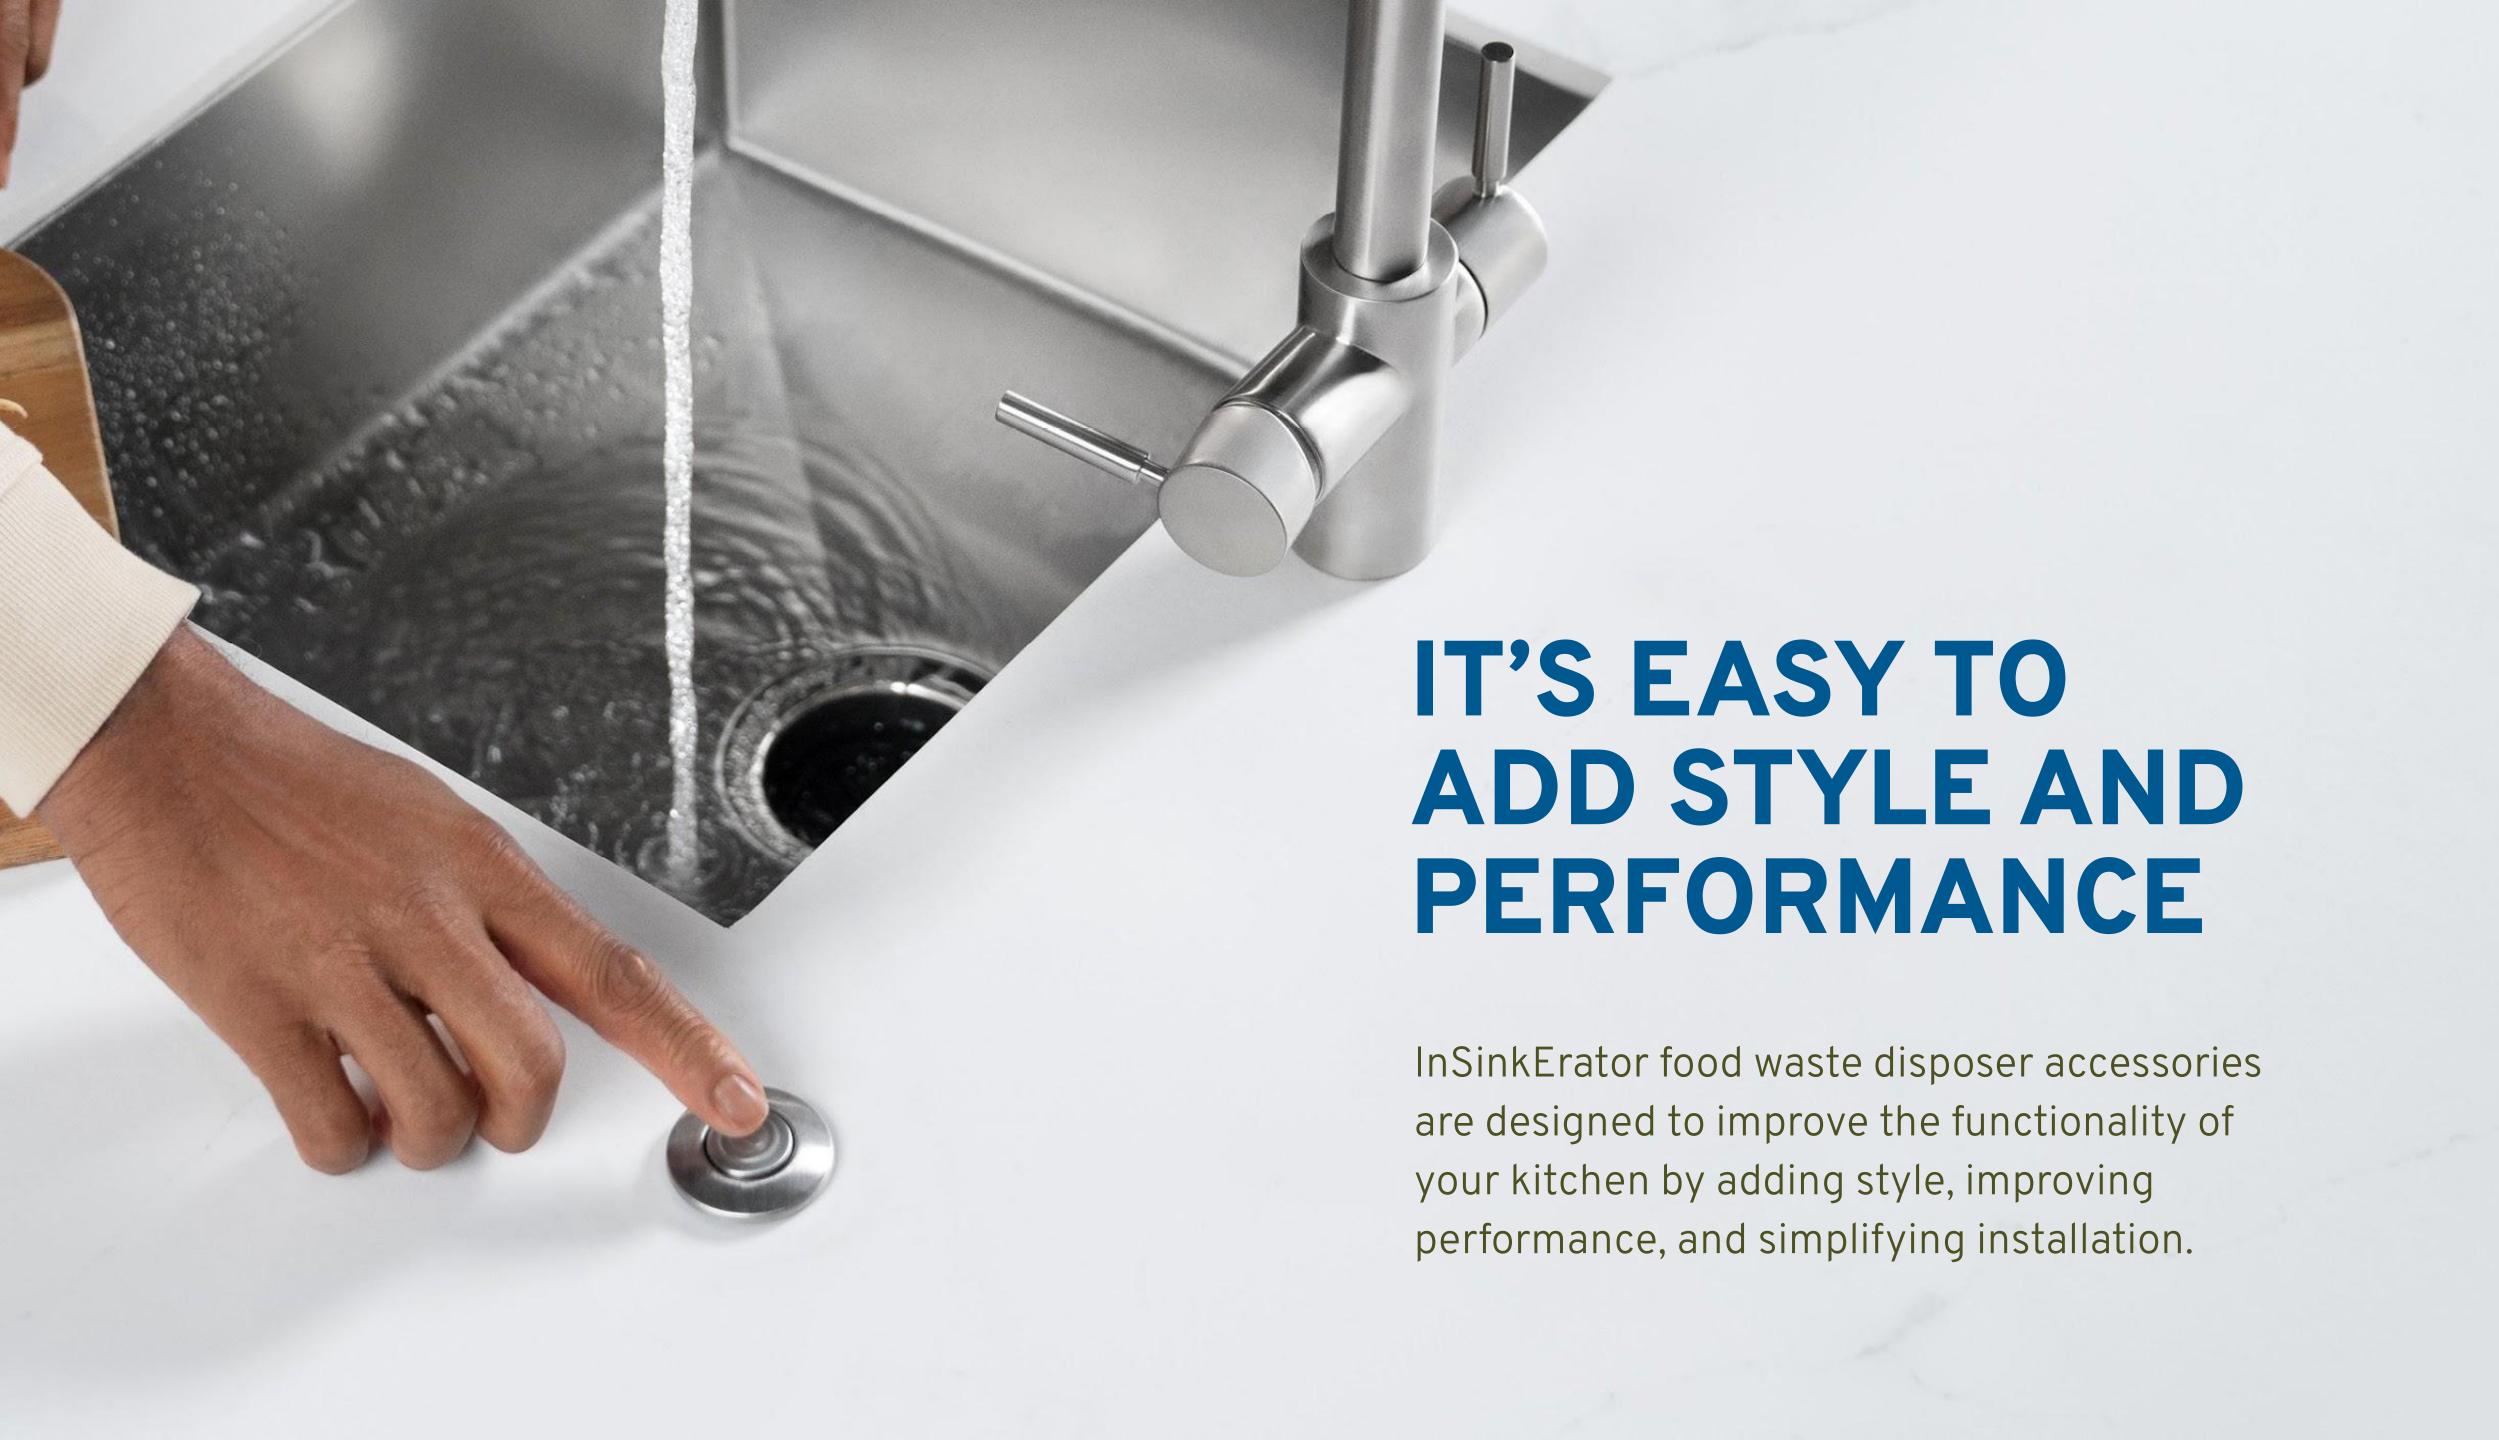

### DECORATIVE ACCESSORIES

#### **Airswitch Buttons**

Available in five stunning designs, there is an air switch to complement any décor – from antique to contemporary design.

Designer buttons available in: Velvet Black, Brushed Steel, Chrome