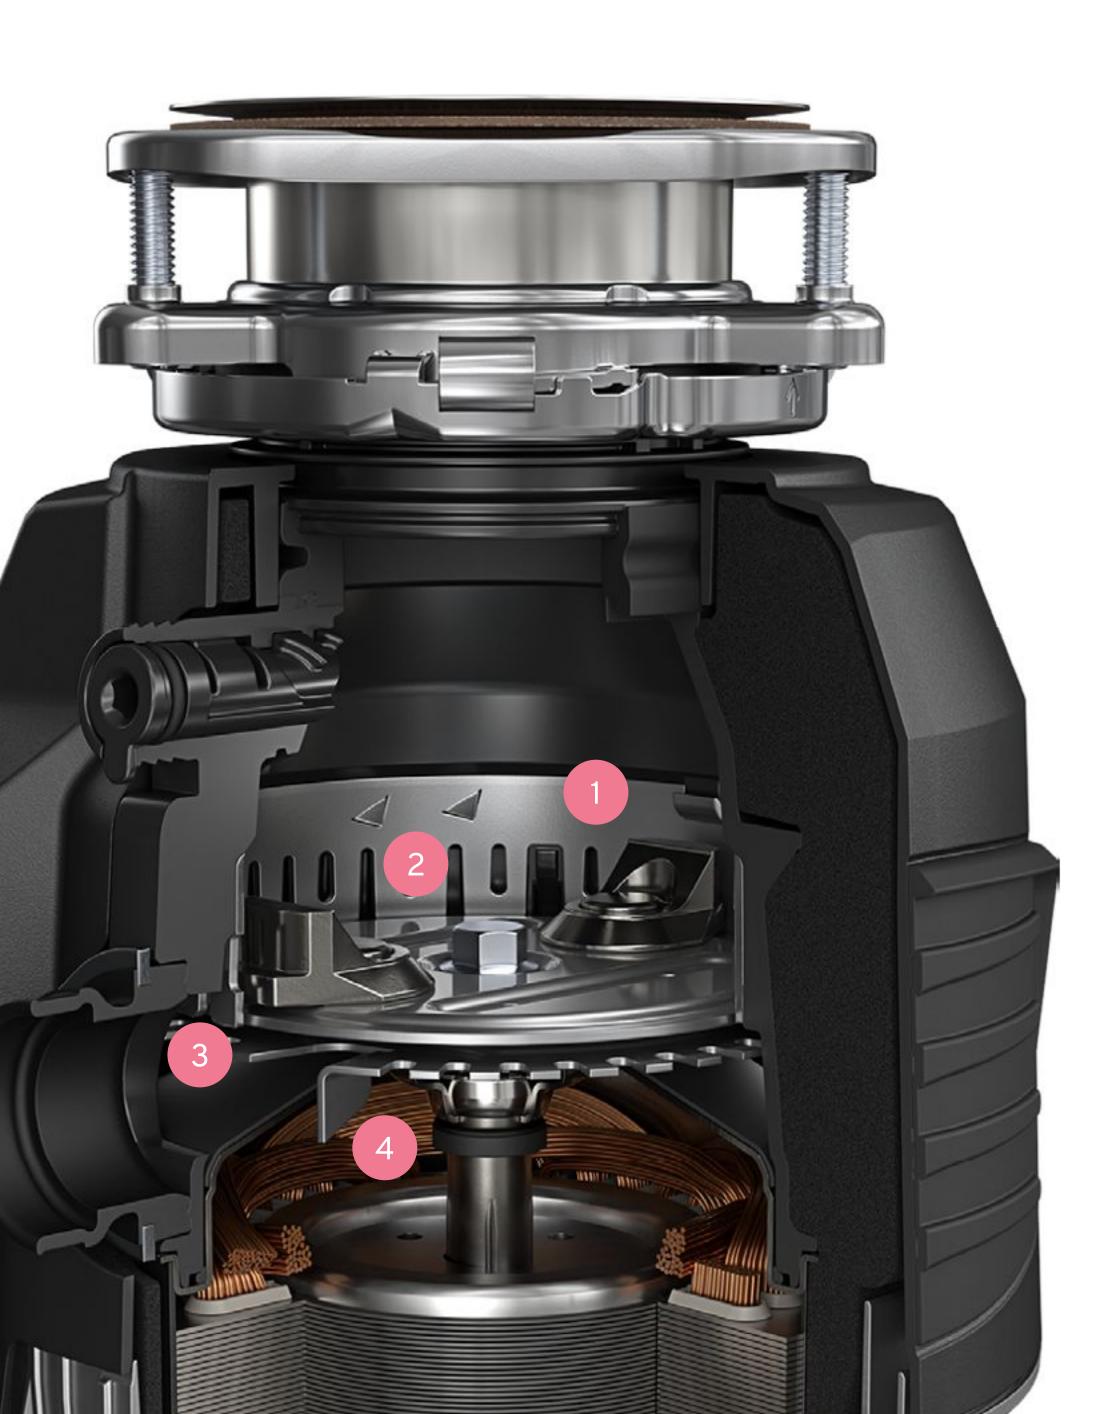

#### **UP TO FOUR GRIND STAGES**

MultiGrind Technology equips InSinkErator disposers with up to four grind stages.

The 3D Grind Chamber continuously forces food waste onto grind surfaces.

Stage One The GrindShear Ring surface provides a dependable grind for everyday food scraps.

**Stage Two** Shearing windows grind food waste into fine particles.

Stage Three An Undercutter Disk continues to grind food particles.

Stage Four A cleansing paddle rinses the chamber walls clean of residue.

#### Maximum Grinding Power

The long-lasting, **Dura-Drive induction** motor features jam-busting torque to power through tough food scraps

#### **MULTIGRIND TECHNOLOGY**

#### **GrindShear Ring**

Food waste is ground into small particles along the surface of the ring.

#### **Shearing Windows**

Food waste is forced through a series of windows, shearing it into smaller pieces.

#### **Undercutter Disk**

The undercutter performs the third stage of grind. It grinds particles one more time after they've passed through the GrindShear Ring.

#### Cleansing Paddle

The cleansing paddle helps rinse chamber walls clean of residue.