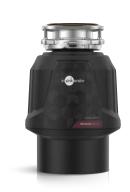

# ADVANCED SERIES DISPOSERS

InSinkErator Advanced Series disposers feature up to four stages of MultiGrind Technology to grind even the toughest food waste into the finest particles.

#### **EVOLUTION** PLUS 1000EC

**MultiGrind Technology** 

**EVOLUTION** PLUS 750EC **MultiGrind** Technology

SoundSeal Technology

SoundSeal Technology

**AIRSWITCH ACTIVATION** 

in Chrome

\*Additional warranty upon product registration within 60 days

#### **AIRSWITCH ACTIVATION**

in Chrome

3+1 YEAR O.75 HP MOTOR

\*Additional warranty upon product registration within 60 days