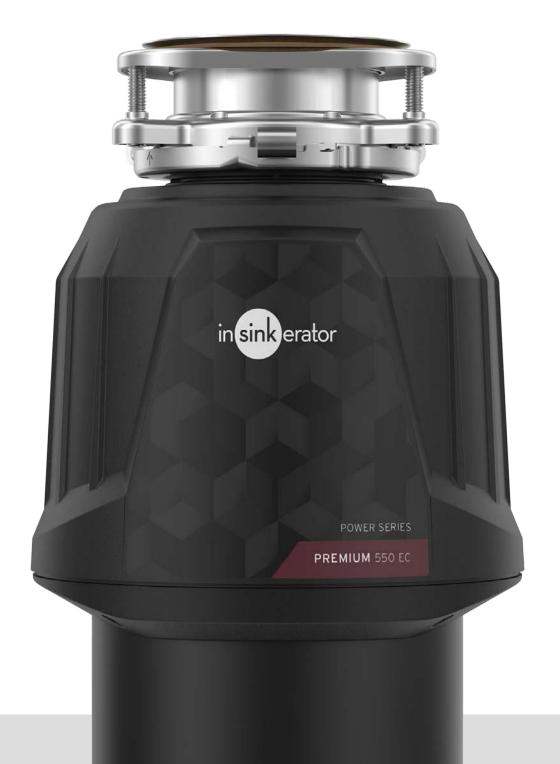

# POWER SERIES DISPOSERS

Our Power series disposers feature 2-Stage MultiGrind Technology which grinds food waste finer and offer reduced sound levels compared to our Standard Series models.

#### **PREMIUM** 700EC

**MultiGrind Technology** 

**PREMIUM** 550EC

**REDUCED SOUND** 

#### **AIRSWITCH ACTIVATION** in Chrome

2+1 YEAR O.55 HP WARRANTY\* : 0.55 HP MOTOR

\*Additional warranty upon product registration within 60 days