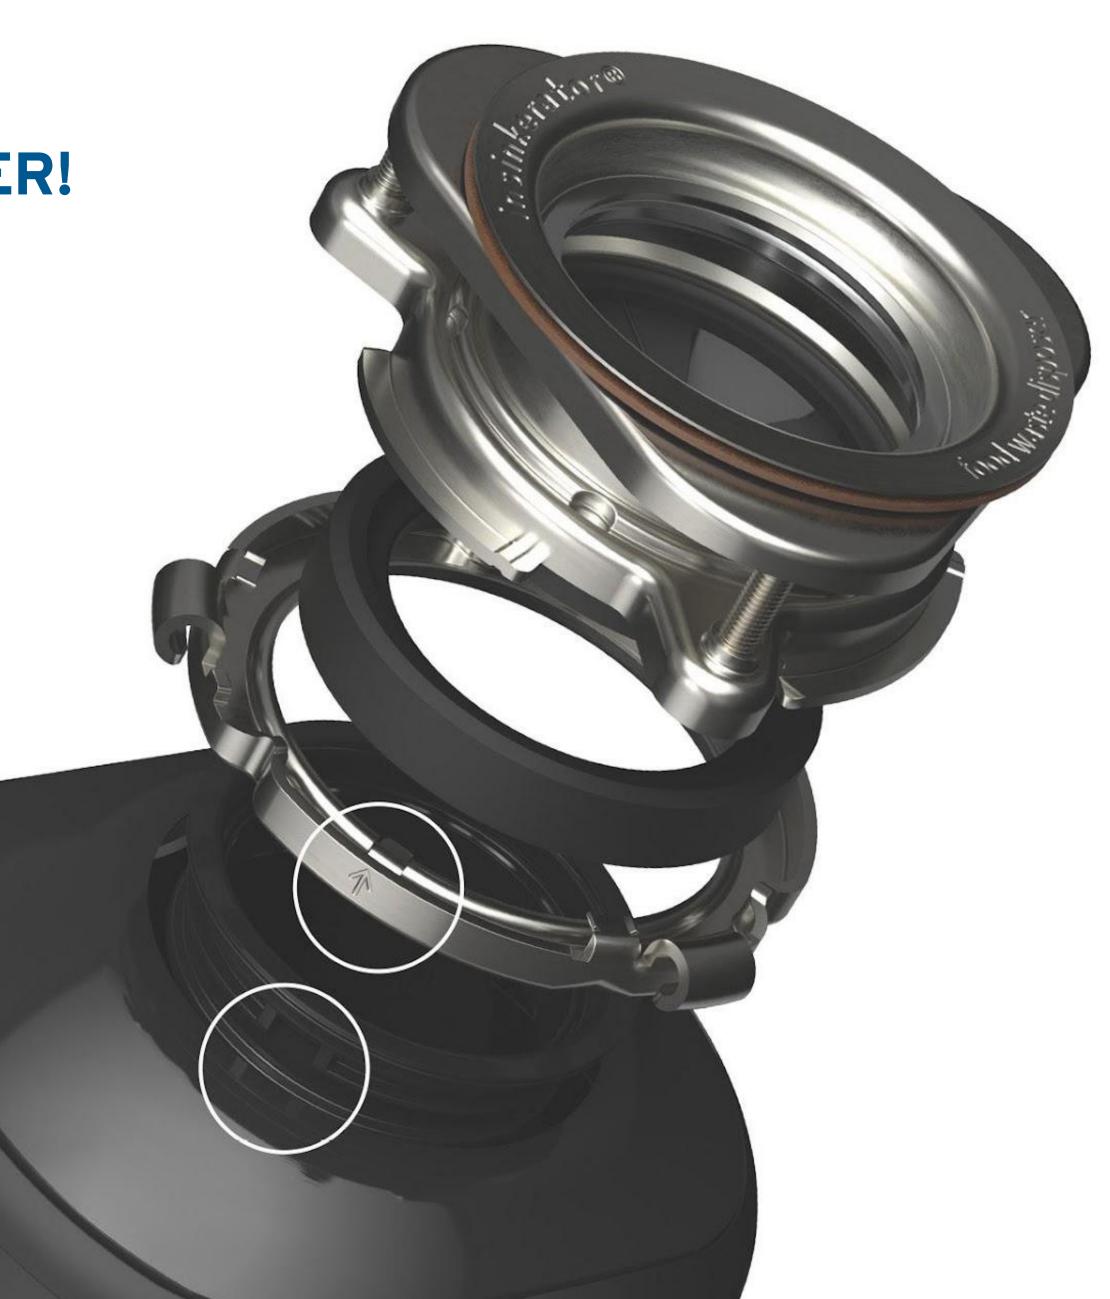

# LIFT AND LATCH MAKES INSTALLATION EASIER THAN EVER!

#### **Just Lift and Latch!**

We've simplified the installation process by eliminating the challenge of having to hold the disposer with one hand, while adjusting the mounting ring with the other hand.

#### Designed to Align

Lift and Latch technology features a notch in the disposer body that aligns with a tab on the lower mounting ring, holding it in place.

#### Simplified Mounting

Our exclusive design enables you to use both hands to lift the disposer and twist it over the mounting ramps until locked.

Compatible with all previous InSinkErator installations and available on all Standard, Power, and Advanced Series food waste disposers.