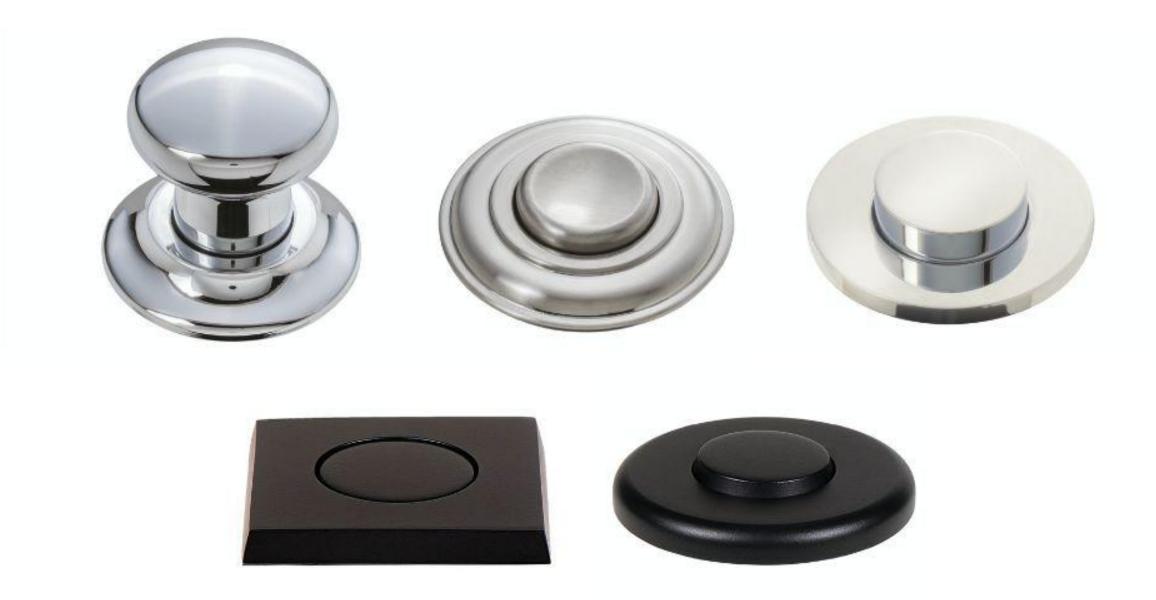

### DECORATIVE ACCESSORIES

#### **Airswitch Buttons**

Available in five stunning designs, there is an air switch to complement any décor – from antique to contemporary design.

Designer buttons available in: Velvet Black, Brushed Steel, Chrome