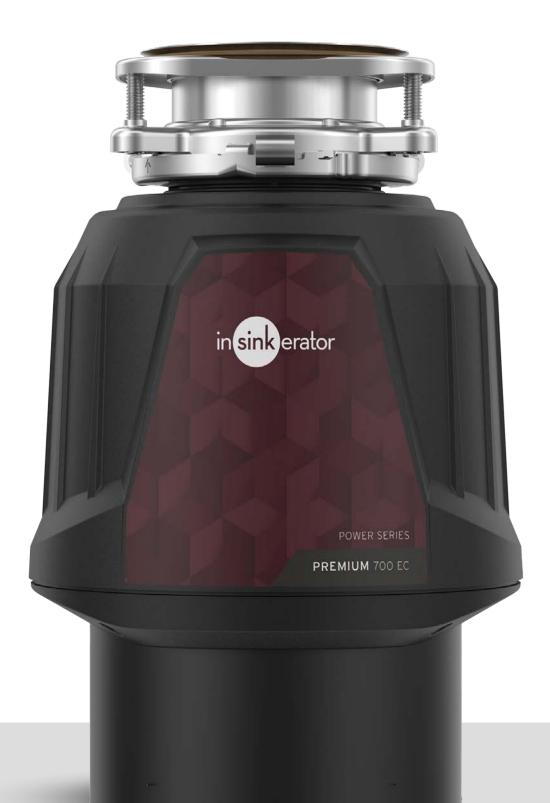

# POWER SERIES DISPOSERS

Our Power series disposers feature 2-Stage MultiGrind Technology which grinds food waste finer and offer reduced sound levels compared to our Standard Series models.

#### **PREMIUM** 700EC

**MultiGrind Technology** 

**PREMIUM** 550EC

**REDUCED SOUND** 

#### **AIRSWITCH ACTIVATION**

in Chrome

2+1 YEAR WARRANTY\* 0.75 HP MOTOR

\*Additional warranty upon product registration within 60 days