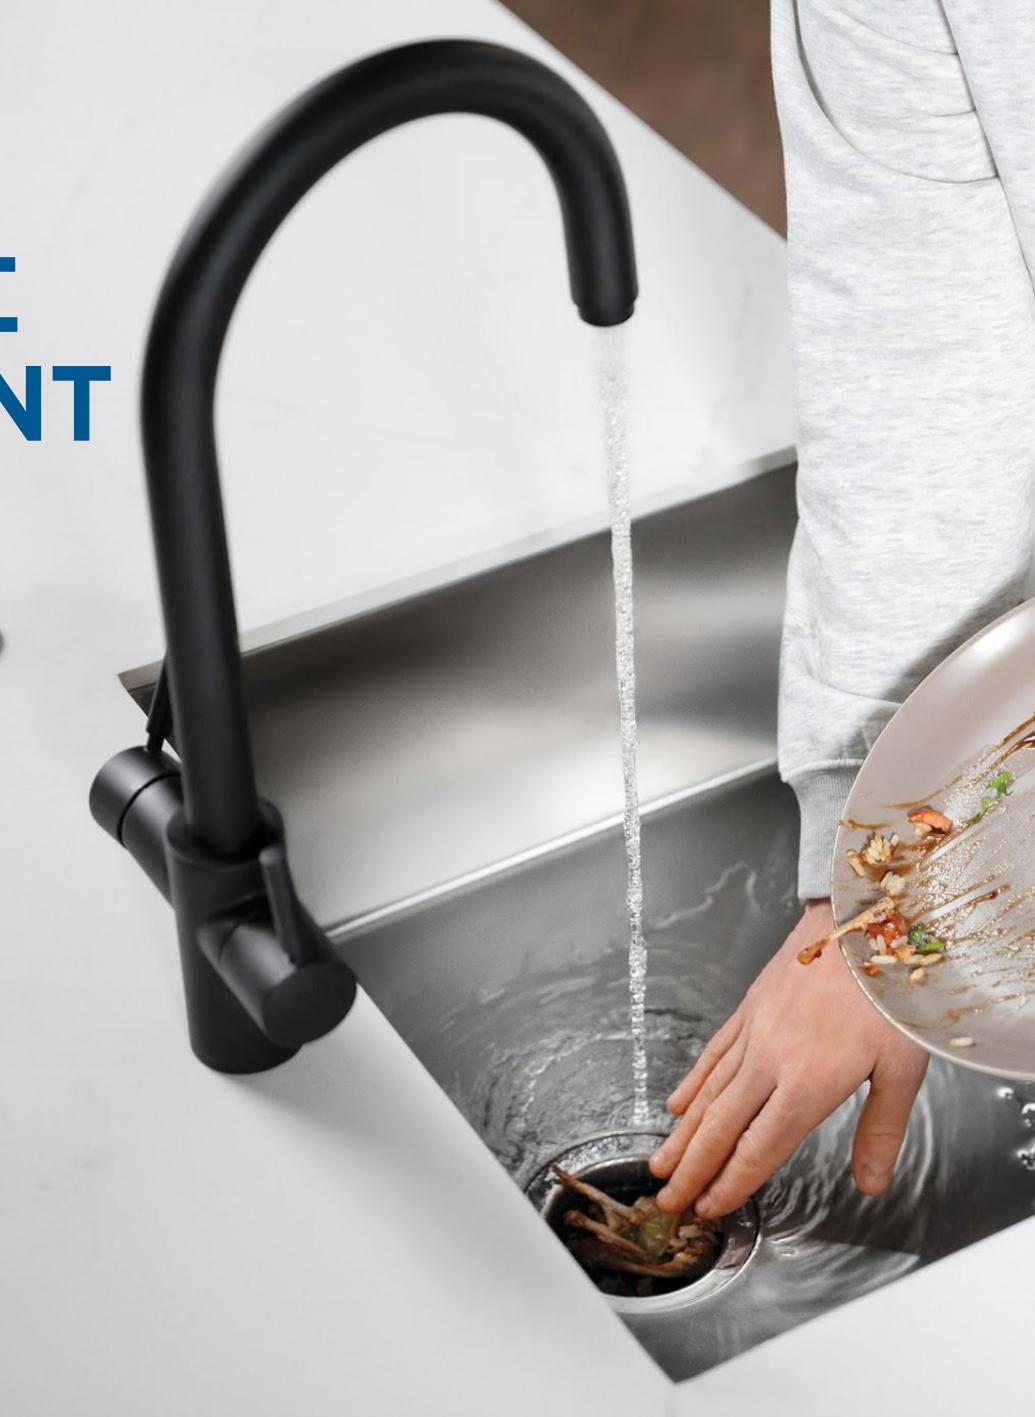

#### **Food Waste Disposer**

Food waste disposers are a practical alternative way to manage food waste.

According to BusinessWaste.co.uk commercial waste disposal experts, **97% of British households have never used a compost heap** to recycle their food waste, meaning that thousands of tons of unused food goes directly to landfill or incineration every year.\*

# FOOD WASTE MANAGEMENT OPTIONS

InSinkErator is an active campaigner focusing on the prevention of food waste and disposing of any unavoidable food waste responsibly.

While consumers are advised to compost inedible food waste, this isn't always practical and many councils are providing food caddies for separating food waste in the home.

An InSinkErator food waste disposer offers a complementary solution to this method.

### THE BENEFITS ARE CLEAR

The InSinkErator food waste disposer is a genuinely practical appliance that quickly becomes one of the most used kitchen gadgets by the whole family for many reasons...

#### **EASY TO USE**

Whether it's peelings or leftovers, simply place your food waste in the sink, run the tap, press the button and push the waste into the plughole