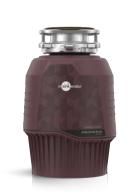

# POWER SERIES DISPOSERS

Our Power series disposers feature 2-Stage MultiGrind Technology which grinds food waste finer and offer reduced sound levels compared to our Standard Series models.

#### **PREMIUM** 700EC

**MultiGrind Technology** 

**PREMIUM** 550EC

**REDUCED SOUND** 