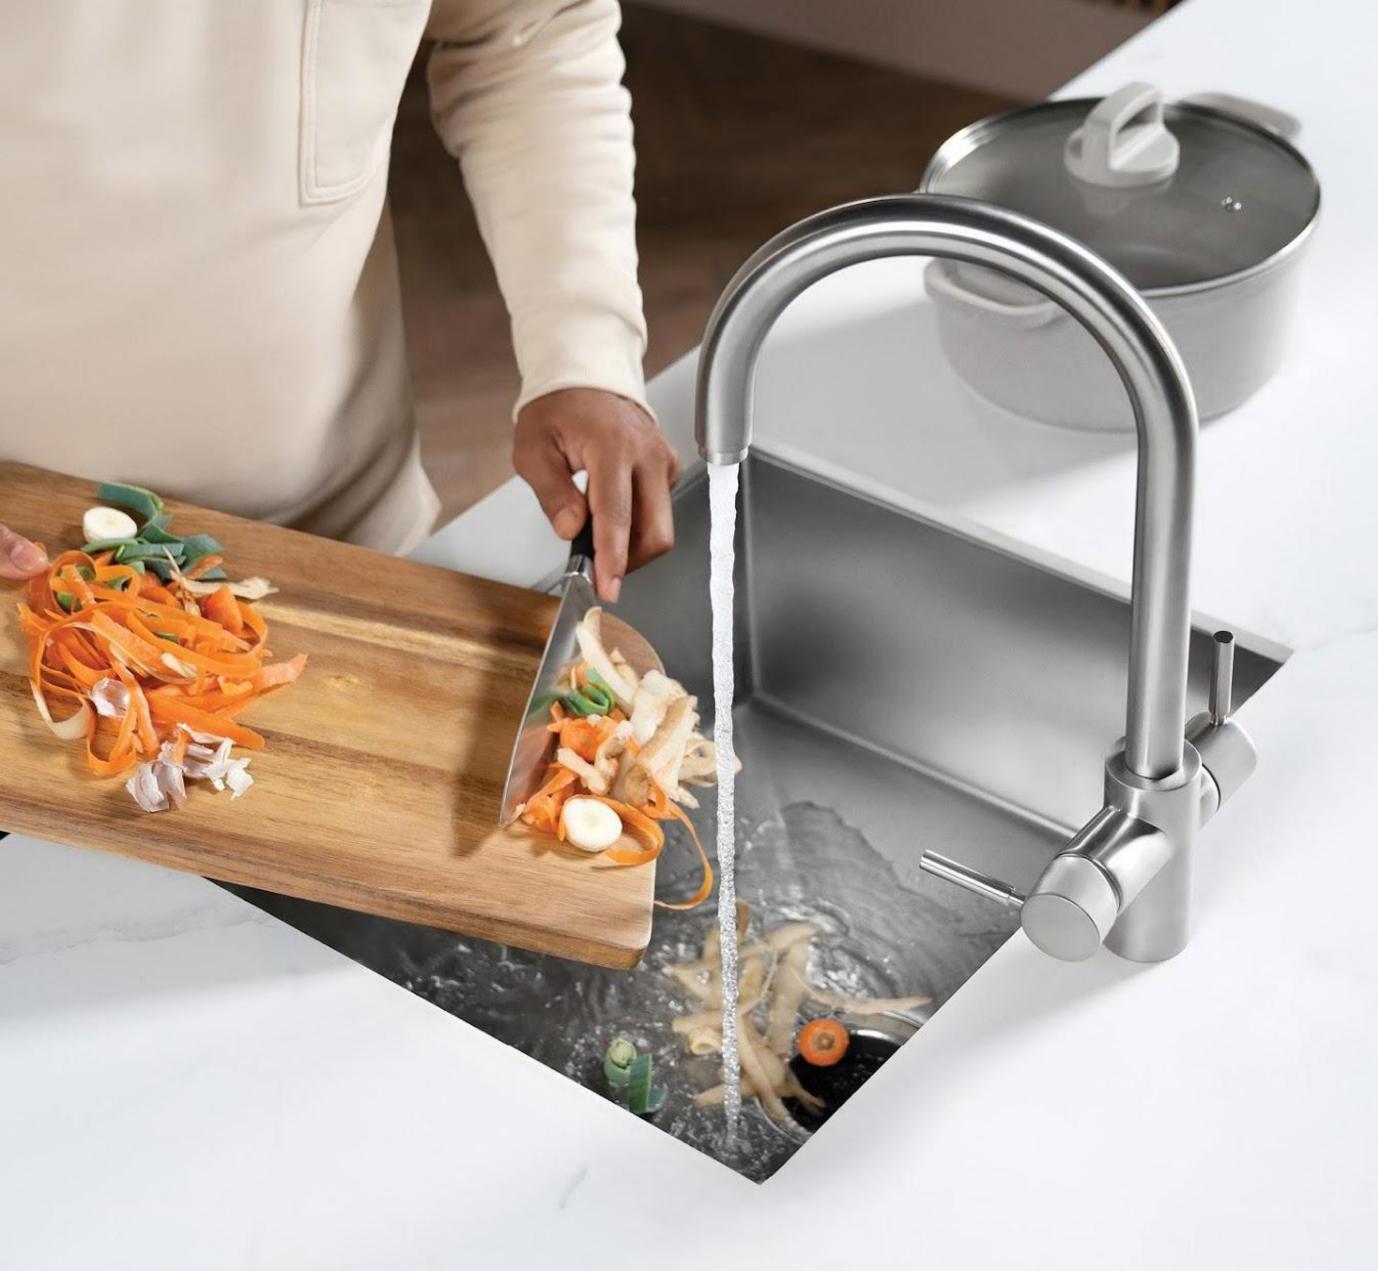

#### **EASY TO USE**

Whether it's peelings or leftovers, simply place your food waste in the sink, run the tap, press the button and push the waste into the plughole

#### CONVENIENT

Food waste disposers don't need emptying, as food waste is ground into small particles that pass through your plumbing, just like waste water