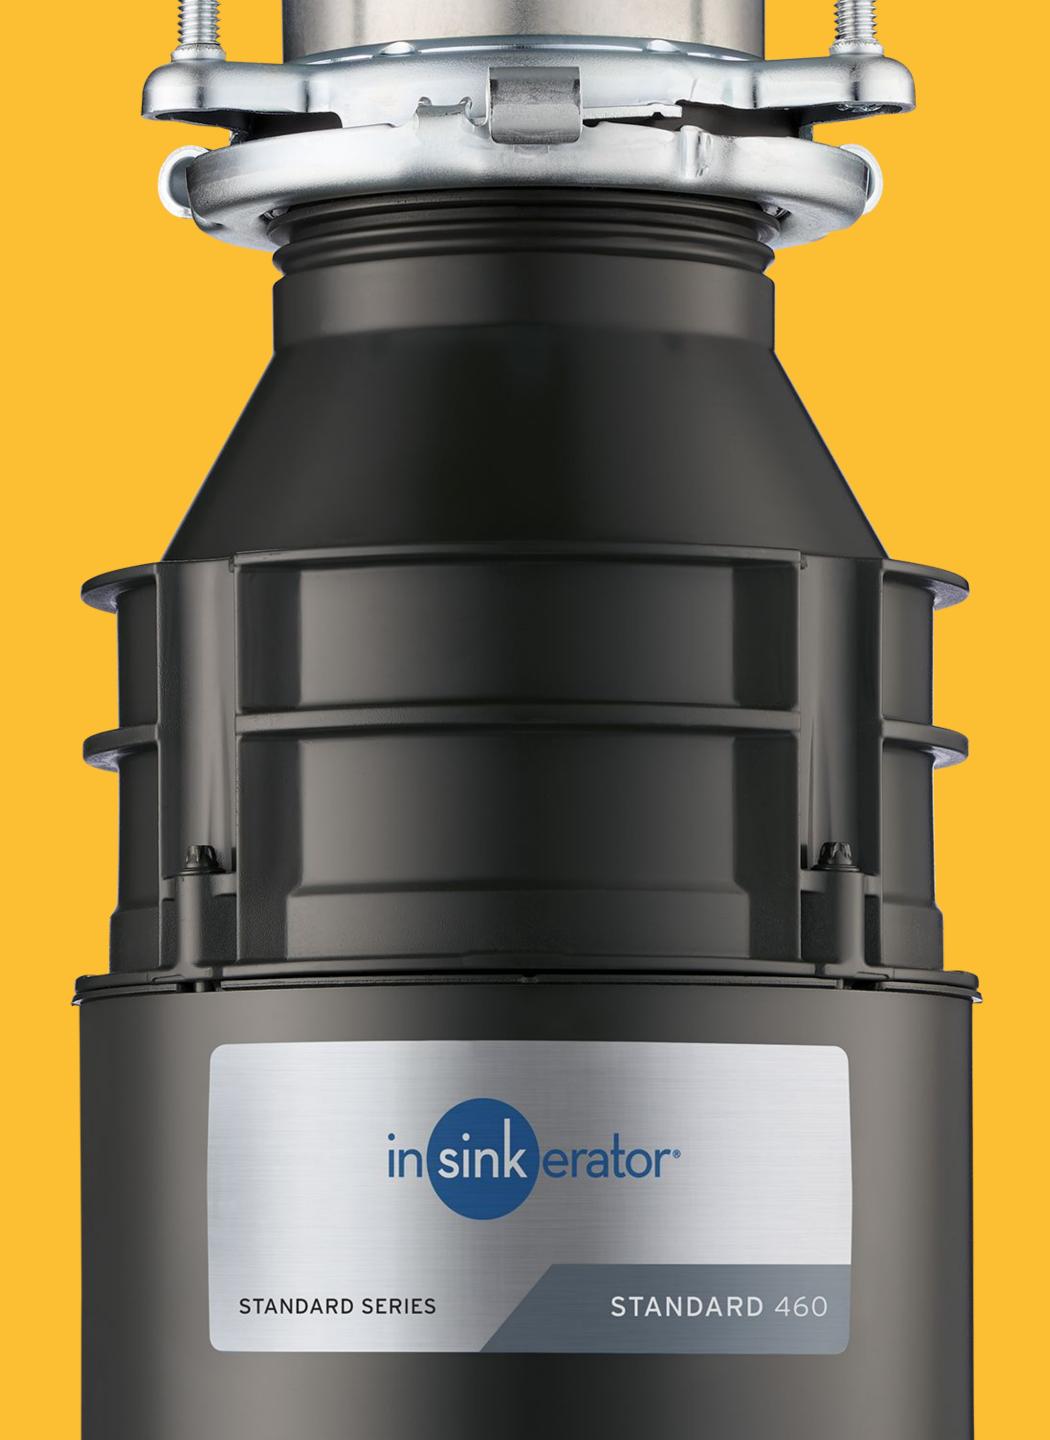

# STANDARD SERIES DISPOSER

A dependable, effective and value-for-money solution for dealing with messy food waste in the kitchen.

#### **STANDARD 460**

STANDARD SOUND

2+1 YEAR O.55 HP MOTOR

\*Additional warranty upon product registration within 60 days