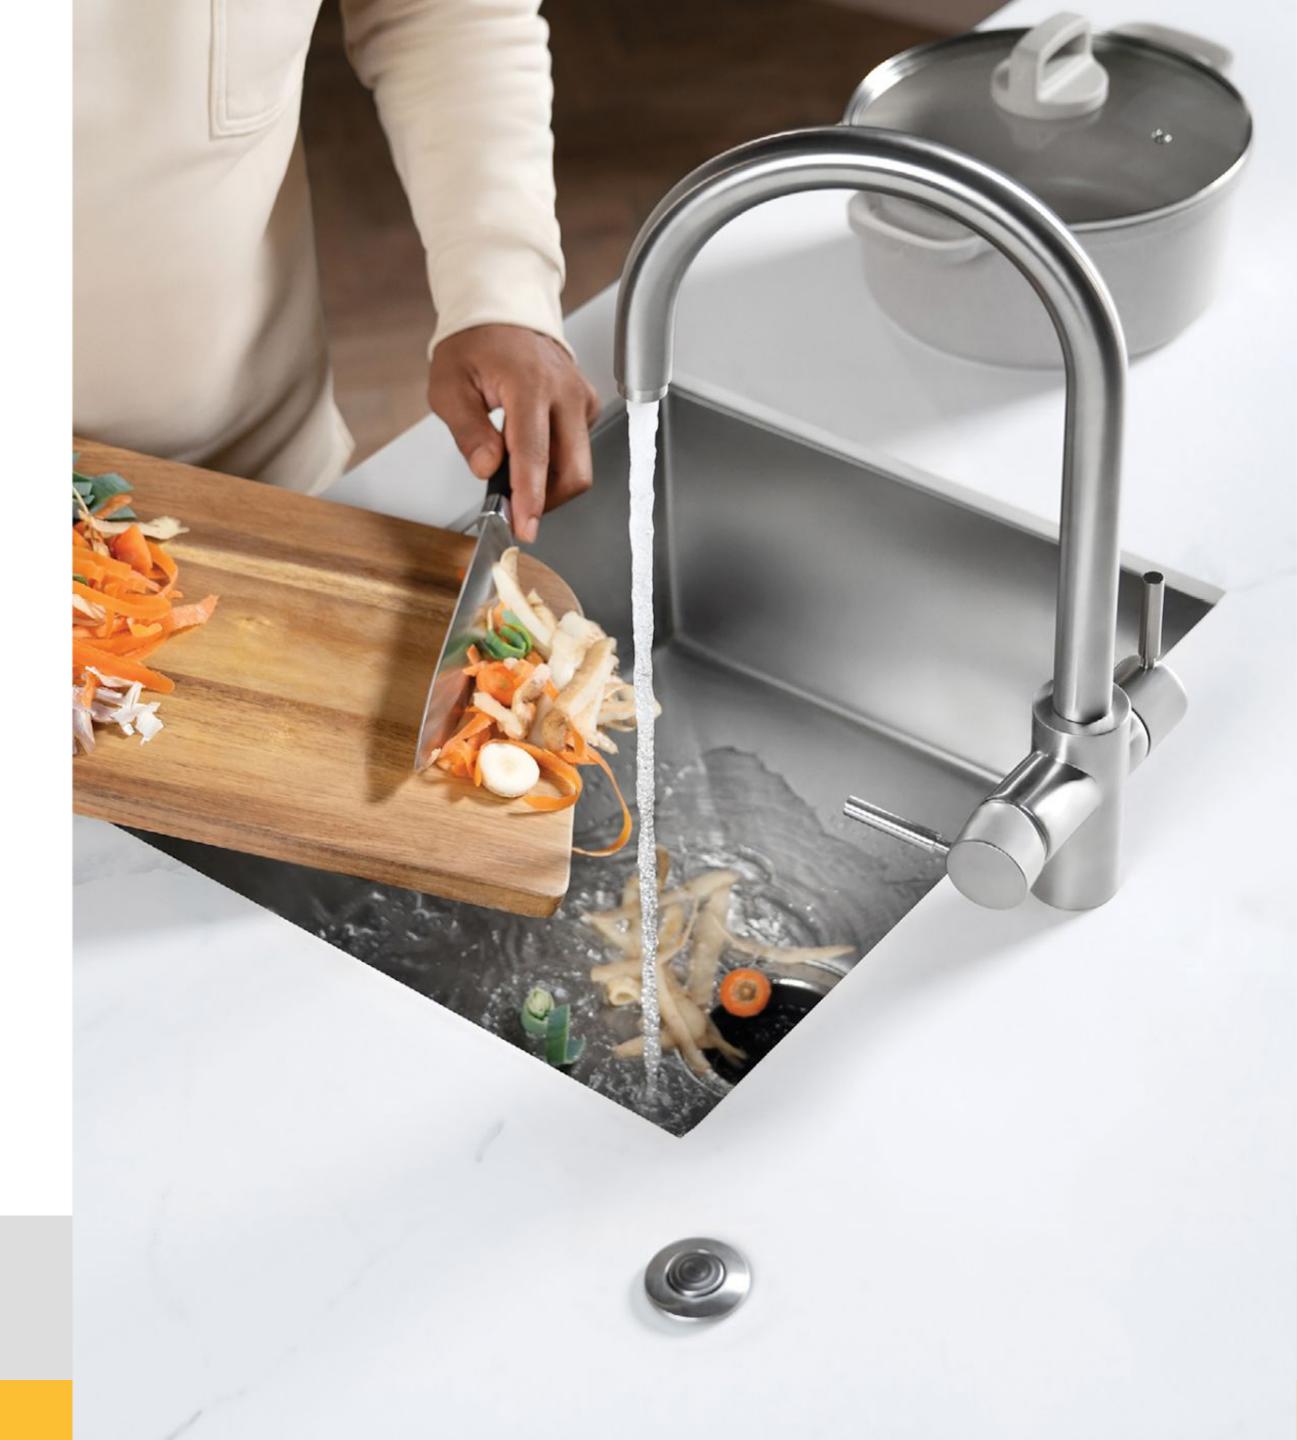

#### **Food Waste Disposer**

Food waste disposers are a practical alternative way to manage food waste.

According to BusinessWaste.co.uk commercial waste disposal experts, **97% of British households have never used a compost heap** to recycle their food waste, meaning that thousands of tons of unused food goes directly to landfill or incineration every year.\*

#### **EASY TO USE**

Whether it's peelings or leftovers, simply place your food waste in the sink, run the tap, press the button and push the waste into the plughole

#### CONVENIENT

Food waste disposers don't need emptying, as food waste is ground into small particles that pass through your plumbing, just like waste water