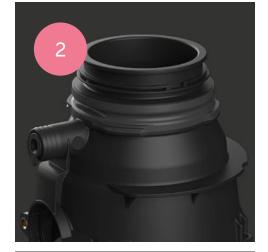

#### Designed to Align

Lift and Latch technology features a notch in the disposer body that aligns with a tab on the lower mounting ring, holding it in place.

#### Simplified Mounting

Our exclusive design enables you to use both hands to lift the disposer and twist it over the mounting ramps until locked.

Compatible with all previous InSinkErator installations and available on all Standard, Power, and Advanced Series food waste disposers.