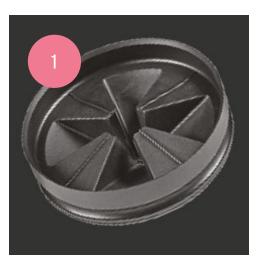

#### **GrindShear Ring**

Food waste is ground into small particles along the surface of the ring.