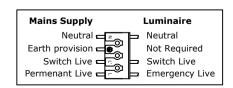

Ensure the fixing surface is flat and even.

Fix base to the wall using adequate fixings with regards to the type of surface.

Terminate wiring as per the diagram below.

Select the colour required using the switch located just below the terminal block.