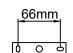

Release both screws at the base of the ceiling rose and remove to allow the ceiling rose to come free off the mounting bracket see Fig. 1.

With the mounting plate free, offer up the mounting bracket to the mounting surface and prepare ceiling for fixings provided, the hole spacing required is 66mm +/- 1mm.