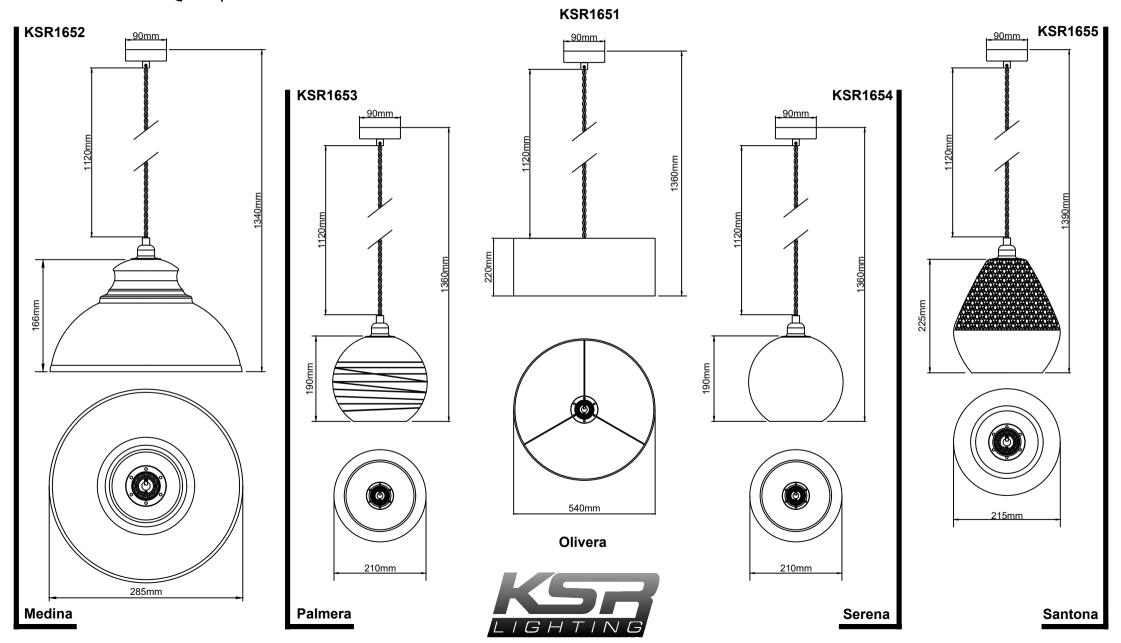

## This pendant is suitable for use with:

Olivera Shade Range (KSR1651) Medina Shade Range (KSR1652) Palmera Shade Range (KSR1653) Serena Shade Range (KSR1654) Santona Shade Range (KSR1655)

Fia 1.

KSR1651-1655

Olivera, Medina, Palmera, Serena, Santona

E27 Shade Range

Available Finishes: Glass, Satin Chrome, Copper, Black or White

Read these instructions before commencing installation. Please give these instructions to the owner/occupier after installation to retain for future reference/maintainence.