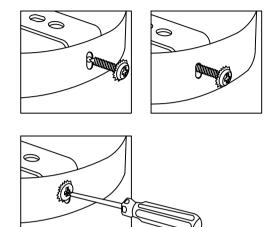

Release both screws at the base of the ceiling rose and remove to allow the ceiling rose to come free off the mounting bracket see Fig. 1.

With the mounting plate free, offer up the mounting bracket to the mounting surface and prepare ceiling for fixings provided, the hole spacing required is 66mm +/- 1mm.

With fixing positions prepared fasten fixings onto mounting bracket until secure.

Using the terminal block provided terminate wiring Brown to Live, Blue to Neutral and Green/Yellow to Earth 🕒

With terminations completed re-secure ceiling rose onto mounting bracket ensuring no cables are pinched or nicked (Fig. 1).