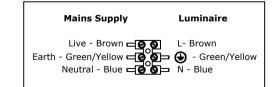

With fixing positions prepared fasten fixings onto mounting bracket until secure.

Using the terminal block provided terminate wiring Brown to Live, Blue to Neutral and Green/Yellow to Earth 🕒

With terminations completed re-secure ceiling rose onto mounting bracket ensuring no cables are pinched or nicked (Fig. 1).