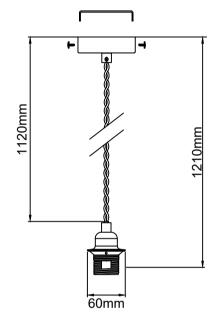

Release both screws at the base of the ceiling rose and remove to allow the ceiling rose to come free off the mounting bracket see Fig. 1.

With the mounting plate free, offer up the mounting bracket to the mounting surface and prepare ceiling for fixings provided, the hole spacing required is 66mm +/- 1mm.

With fixing positions prepared fasten fixings onto mounting bracket until secure.

Using the terminal block provided terminate wiring Brown to Live, Blue to Neutral and Green/Yellow to Earth 🕒

With terminations completed re-secure ceiling rose onto mounting bracket ensuring no cables are pinched or nicked (Fig. 1).

Finally turn on power and test pendant

Please note drop length of E27 holder can be adjusted in the ceiling rose according to application, max drop length is