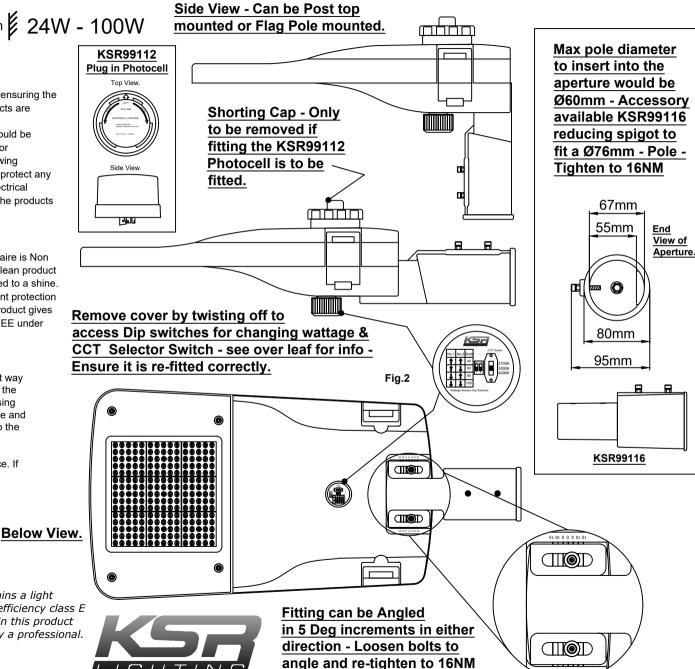

#### Installation Procedure

Ensure mains supply is turned off. Ensure the pole aperture of the fitting is on the correct way round for the intended installation (Post top or flag pole style as shown) and tightened to the correct torque (16NM) Connect the supplied 300mm cable to the mains supply (Fig.1) using an appropriate in-line connector for the application. Offer the fitting over the intended pole and ensure it is fully in place so that both bolts can be properly located & tightened, tighten to the correct torque (16NM), a reducing spigot is available (KSR99116) for larger apertures. Remove cap on the underside of the fitting (Fig.2) to access and set up the wattage and colour temperature as required, ensure the cap is re-fitted correctly with the seals in place. If using the plug in Photocell (KSR99112) please refer to the photocell instructions for installation and set up. Turn on the mains power and test.

## Fig.1

This product contains a light source of energy efficiency class E The Control Gear in this product can be replaced by a professional.

KSR Lighting Aftersales: 023 92 674343

E-mail: aftersales@ksrlighting.com

# - KSR99110 -

Remove cap to access **Dip Switch Wattage Selector** & CCT Switch Settings

## - KSR99111 -

Remove cap to access **Dip Switch Wattage Selector** & CCT Switch Settings

## **Available Accessories** KSR99116 KSR99112 Plug in Photocell for KSR99110 & KSR99111 Reducing Spigot for KSR99110 & KSR99111 Top View. Side View. to fit a Ø76mm - Pole - Tighten to 16NM ه اعاد Refer to KSR99112 Instructions Refer to KSR99116 Instructions