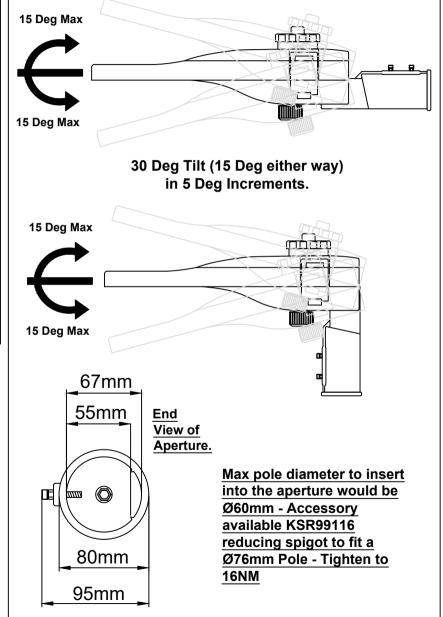

#### Installation Procedure

Ensure mains supply is turned off. Ensure the pole aperture of the fitting is on the correct way round for the intended installation (Post top or flag pole style as shown) and tightened to the correct torque (16NM) Connect the supplied 300mm cable to the mains supply (Fig.1) using an appropriate in-line connector for the application. Offer the fitting over the intended pole and ensure it is fully in place so that both bolts can be properly located & tightened, tighten to the correct torque (16NM), a reducing spigot is available (KSR99116) for larger apertures. Remove cap on the underside of the fitting (Fig.2) to access and set up the wattage and colour temperature as required, ensure the cap is re-fitted correctly with the seals in place. If using the plug in Photocell (KSR99112) please refer to the photocell instructions for installation and set up. Turn on the mains power and test.

## **Available Accessories** KSR99116 KSR99112 Plug in Photocell for KSR99110 & KSR99111 Reducing Spigot for KSR99110 & KSR99111 Top View. Side View. to fit a Ø76mm - Pole - Tighten to 16NM ه اعاد Refer to KSR99112 Instructions Refer to KSR99116 Instructions