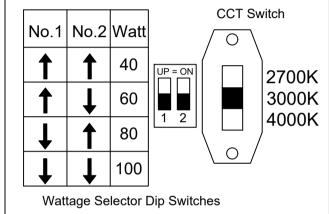

## - KSR99111 -

Remove cap to access **Dip Switch Wattage Selector** & CCT Switch Settings