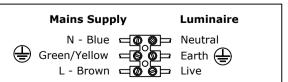

#### Installation Procedure

Ensure mains supply is turned off. Ensure the pole aperture of the fitting is on the correct way round for the intended installation (Post top or flag pole style as shown) and tightened to the correct torque (16NM) Connect the supplied 300mm cable to the mains supply (Fig.1) using an appropriate in-line connector for the application. Offer the fitting over the intended pole and ensure it is fully in place so that both bolts can be properly located & tightened, tighten to the correct torque (16NM), a reducing spigot is available (KSR99116) for larger apertures. Remove cap on the underside of the fitting (Fig.2) to access and set up the wattage and colour temperature as required, ensure the cap is re-fitted correctly with the seals in place. If using the plug in Photocell (KSR99112) please refer to the photocell instructions for installation and set up. Turn on the mains power and test.