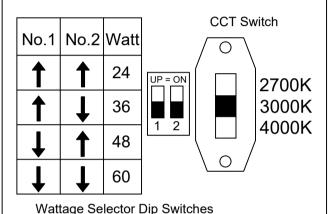

# - KSR99110 -

Remove cap to access **Dip Switch Wattage Selector** & CCT Switch Settings