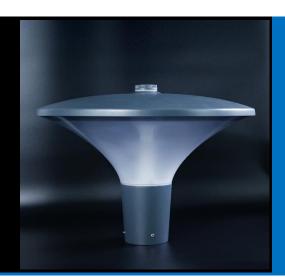

# Solana 3CCT LED Street Light

**LED Street lights** 

## **Product Information**

Introducing the KSR Lighting Solana LED streetlights, designed to illuminate your streets with efficiency and style. Both the standard & Photocell versions have Selectable wattage 40W or 60W & boast a versatile 3CCT technology for customisable lighting temperatures. Crafted with durable cast aluminium and featuring an elegant anthracite finish, these lights combine durability with aesthetics, ensuring both functionality and visual appeal for your outdoor spaces. With KSR Lighting Solana LED streetlights, illuminate your surroundings with confidence and sophistication.