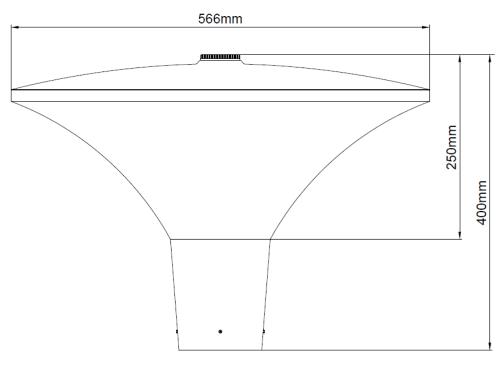

|  |  |  |
| In Rush Current           |                                                   |  |  |  |
| Start time                | < 0.5 sec                                         |  |  |  |
| Protection Class          | 1                                                 |  |  |  |
| Ambient temperature range | 0°c~+40°c                                         |  |  |  |
| IP rating                 | IP65                                              |  |  |  |
| Photocell (KSR99114)      | ON = Less than 15 Lux & OFF = Greater than 20 Lux |  |  |  |
| Weight                    | 5.9KG                                             |  |  |  |

## **Construction**

Body: Cast Aluminium Diffuser: Polycarbonate

## **Product Dimensions**

## KSR99113 - KSR99114

#### Side View.



Top View.



#### Below View.



End View of Aperture.



KSR Lighting is constantly developing and improving its products. For this reason, all product descriptions in this data sheet are intended as a general guide, and KSR may change specifications from time to time in the interest of product development, without prior notification or public announcement. All descriptions in this data sheet present only general particulars of the goods to which they refer and shall not form part of any contract. Data in this guide has been obtained in controlled experimental conditions. However, KSR Lighting cannot accept any liability arising from the reliance on such data to the extent permitted.