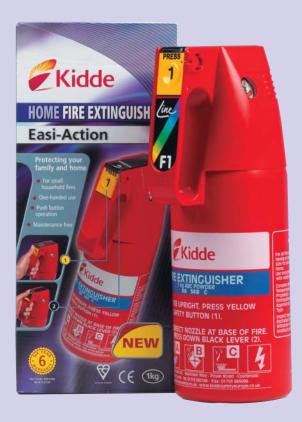

## **Easi-Action 1kg Home Fire Extinguisher**

Revolutionary new 'Easi-Action' design, simple one-handed operation fire extinguisher for small domestic fires.

This extinguisher is fully approved for use in the event of a fire and as a means to clear a route to safety and as long as used when safe to do so can also limit damage to property and possessions

Meets various legislation, recommendations and regulations; including CORGI Registered Plumbers, Boat Safety Scheme, Taxis (check with local authority), National Caravan Council, etc....

- Easy to use (one-handed action)
- BS EN3 Fire Rating 8A 34BC
- CE tested and approved

#### **KEY PRODUCT FEATURES**

- Easy to use (one-handed action)
- BS EN3 Fire Rating 8A 34BC
- A Wood, paper
- B Flammable Liquids, Petrol
- C Gaseous Fires

- Pressure gauge for added reassurance
- 6 year warranty
- Suitable for use on Electrical Fires
- Minimal maintenance required

| SPECIFICATIONS       |                                        |
|----------------------|----------------------------------------|
| DESCRIPTION          | 1kg Easi-Action Home Fire Extinguisher |
| UPC NO.              | 0-047871-058013                        |
| OUTER CARTON BARCODE | 100-47871-05801-0                      |
| MODEL NO.            | KSF1GM                                 |
| WARRANTY (YRS)       | 6                                      |
| RATING               | 8A 34BC                                |
| FEATURES             | Easi-Action One-Handed Operation       |
| FIRE FIGHTING AGENT  | Glutex                                 |
| NET AGENT WEIGHT     | 1.0kg                                  |
| UNIT WEIGHT          | 1.6kg                                  |
| CARTON DIMENSIONS    | 285 x 95 x 125mm ( H x D x W)          |
| CARTON WEIGHT (KG)   | 0.1kg                                  |
| DISCHARGE DURATION   | 8 seconds                              |
| DISCHARGE RANGE      | 4 metres                               |
| BRACKET SUPPLIED     | As standard                            |
| APPROVALS            | BS EN3 Kite marked / CE approved       |