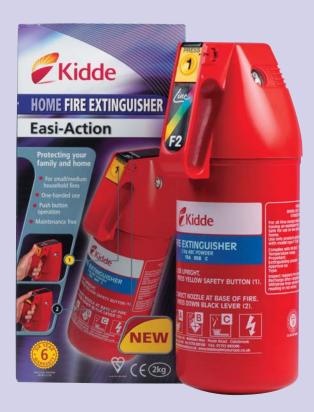

### **Easi-Action 2kg Home Fire Extinguisher**

Revolutionary new 'Easi-Action' design, simple one-handed operation fire extinguisher for small domestic fires.

This extinguisher is fully approved for use in the event of a fire and as a means to clear a route to safety and as long as used when safe to do so can also limit damage to property and possessions

Meets various legislation, recommendations and regulations; including CORGI Registered Plumbers, Boat Safety Scheme, Taxis (check with local authority), National Caravan Council, etc....

- Easy to use (one-handed action)
- BS EN3 Fire Rating 13A 89BC
- CE tested and approved

# Easi-Action 2kg Home Fire Extinguisher

#### **KEY PRODUCT FEATURES**

- Easy to use (one-handed action)
- BS EN3 Fire Rating 13A 89BC
- A Wood, paper
- B Flammable Liquids, Petrol
- C Gaseous Fires

- Pressure gauge for added reassurance
- 6 year warranty
- Suitable for use on Electrical Fires
- Minimal maintenance required

#### **SPECIFICATIONS** DESCRIPTION 2kg Easi-Action Home Fire Extinguisher UPC NO. 0-047871-058044 OUTER CARTON BARCODE 100-47871-05804-1 MODEL NO. KSF2GM WARRANTY (YRS) 13A 89BC RATING **FEATURES** Easi-Action One-Handed Operation FIRE FIGHTING AGENT Glutex NET AGENT WEIGHT 2.0kg UNIT WEIGHT CARTON DIMENSIONS 331 x 157 x 114mm ( H x D x W) CARTON WEIGHT (KG) 0.15kg **DISCHARGE DURATION** 10 seconds DISCHARGE RANGE 4 metres BRACKET SUPPLIED As standard APPROVALS BS EN3 Kite marked / CE approved