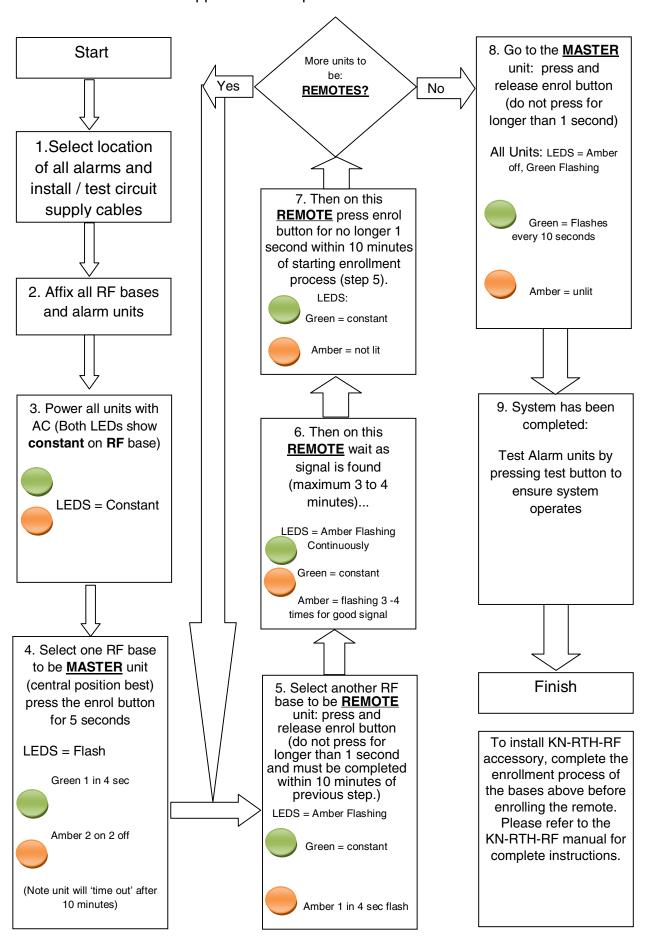

## Quick Reference Guide

**Important:** This is a 'quick start' guide, for further information and detail read the installer / user manual supplied with the product:



## (Quick Start Guide Rear Page)

## **LED Settings (Status) Chart**

|                              | Green                           | Amber                                                 | Comment                                                |
|------------------------------|---------------------------------|-------------------------------------------------------|--------------------------------------------------------|
| Factory setting              | On On                           | On On                                                 | Not enrolled in<br>System                              |
| Enrol                        | Blinking every 4<br>sec<br>On   | 2 seconds on every<br>4 seconds<br>2 seconds on every | Master unit enrolling Remotes Remote waiting           |
| Mode