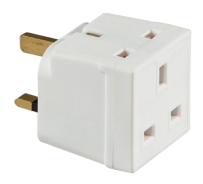

## **DATASHEET**

1350

**13A 2-Way Mains Unfused Adaptor** 

www.mlaccessories.co.uk

| MLA PART CODE                            | 1350                                         |
|------------------------------------------|----------------------------------------------|
| DESCRIPTION                              | 13A 2-Way Mains Unfused Adaptor              |
| NET WEIGHT (KG)                          | 0.059                                        |
| FINISH                                   | White                                        |
| DIMENSIONS (MM)                          | Height - 48<br>Width - 50<br>Projection - 47 |
| CONSTRUCTION                             | Construction - ABS                           |
| IP RATING                                | IP20                                         |
| INPUT VOLTAGE                            | 230V 50Hz                                    |
| SECONDARY VOLTAGE                        | 230V                                         |
| LOAD/MAX. LOAD                           | 13A                                          |
| WARRANTY                                 | 1year(s)                                     |
| MANUFACTURED IN ACCORDANCE WITH          | BS 1363-3                                    |
| ORIGIN OF MANUFACTURE                    | China                                        |
| DECLARATION OF CONFORMITY (HELD ON FILE) | Yes                                          |
| EAN                                      | 5055559128168                                |