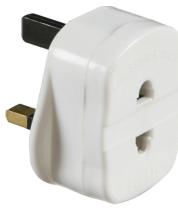

## DATASHEET

8910

**Shaver Adaptor Fused** 

www.mlaccessories.co.uk

|                                          | 8910                                                       |
|------------------------------------------|------------------------------------------------------------|
| DESCRIPTION                              | Shaver Adaptor Fused                                       |
| FINISH                                   | White                                                      |
| DIMENSIONS (MM)                          | Height - 52<br>Width - 50<br>Depth - 46<br>Projection - 23 |
| CONSTRUCTION                             | Construction - ABS                                         |
| IP RATING                                | IP20                                                       |
| INPUT VOLTAGE                            | 230V 50Hz                                                  |
| SECONDARY VOLTAGE                        | 230V                                                       |
| WARRANTY                                 | 1year(s)                                                   |
| MANUFACTURED IN ACCORDANCE WITH          | BS 1363                                                    |
| ORIGIN OF MANUFACTURE                    | China                                                      |
| DECLARATION OF CONFORMITY (HELD ON FILE) | Yes                                                        |
| EAN                                      | 5055559107873                                              |