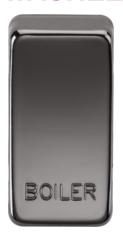

## **GDBOILBN**

Switch cover "marked BOILER" - black nickel

www.mlaccessories.co.uk

| MLA PART CODE                            | GDBOILBN                                      |
|------------------------------------------|-----------------------------------------------|
| DESCRIPTION                              | Switch cover "marked BOILER" - black nickel   |
| NET WEIGHT (KG)                          | 0.004                                         |
| FINISH                                   | Black Nickel                                  |
| DIMENSIONS (MM)                          | Height - 33<br>Width - 16<br>Projection - 6.8 |
| CONSTRUCTION                             | Construction - ABS Construction 2 - & steel   |
| IP RATING                                | IP20                                          |
| WARRANTY                                 | 25year(s)                                     |
| ORIGIN OF MANUFACTURE                    | China                                         |
| DECLARATION OF CONFORMITY (HELD ON FILE) | Yes                                           |
| EAN                                      | 5056270812985                                 |