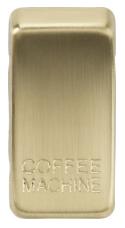

## **GDCOFFBB**

Switch cover "marked COFFEE MACHINE" - brushed brass

www.mlaccessories.co.uk

| MLA PART CODE                            | GDCOFFBB                                             |
|------------------------------------------|------------------------------------------------------|
| DESCRIPTION                              | Switch cover "marked COFFEE MACHINE" - brushed brass |
| NET WEIGHT (KG)                          | 0.004                                                |
| FINISH                                   | Brushed Brass                                        |
| DIMENSIONS (MM)                          | Height - 33<br>Width - 16<br>Projection - 6.8        |
| CONSTRUCTION                             | Construction - ABS<br>Construction 2 - & steel       |
| WARRANTY                                 | 15year(s)                                            |
| ORIGIN OF MANUFACTURE                    | China                                                |
| DECLARATION OF CONFORMITY (HELD ON FILE) | Yes                                                  |
| EAN                                      | 5056270887044                                        |