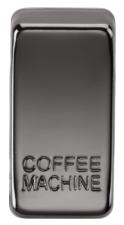

## **GDCOFFBN**

Switch cover "marked COFFEE MACHINE" - black nickel

www.mlaccessories.co.uk

| MLA PART CODE                            | GDCOFFBN                                            |
|------------------------------------------|-----------------------------------------------------|
| DESCRIPTION                              | Switch cover "marked COFFEE MACHINE" - black nickel |
| NET WEIGHT (KG)                          | 0.004                                               |
| FINISH                                   | Black Nickel                                        |
| DIMENSIONS (MM)                          | Height - 33<br>Width - 16<br>Projection - 6.8       |
| CONSTRUCTION                             | Construction - ABS<br>Construction 2 - & steel      |
| IP RATING                                | IP20                                                |
| WARRANTY                                 | 15year(s)                                           |
| ORIGIN OF MANUFACTURE                    | China                                               |
| DECLARATION OF CONFORMITY (HELD ON FILE) | Yes                                                 |
| EAN                                      | 5056270814415                                       |
| )ate Created: 26/07/2022 16:17           |                                                     |