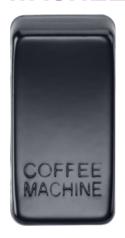

## **GDCOFFMB**

Switch cover "marked COFFEE MACHINE" - matt black

www.mlaccessories.co.uk

| MLA PART CODE                            | GDCOFFMB                                          |
|------------------------------------------|---------------------------------------------------|
| DESCRIPTION                              | Switch cover "marked COFFEE MACHINE" - matt black |
| NET WEIGHT (KG)                          | 0.004                                             |
| FINISH                                   | Matt Black                                        |
| DIMENSIONS (MM)                          | Height - 33<br>Width - 16<br>Projection - 6.8     |
| CONSTRUCTION                             | Construction - ABS Construction 2 - & steel       |
| IP RATING                                | IP20                                              |
| WARRANTY                                 | 15year(s)                                         |
| ORIGIN OF MANUFACTURE                    | China                                             |
| DECLARATION OF CONFORMITY (HELD ON FILE) | Yes                                               |
| EAN                                      | 5056270814385                                     |