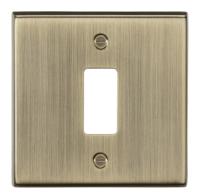

## **GDCS1AB**

1G grid faceplate - antique brass

www.mlaccessories.co.uk

| MLA PART CODE                            | GDCS1AB                                        |
|------------------------------------------|------------------------------------------------|
| DESCRIPTION                              | 1G grid faceplate - antique brass              |
| NET WEIGHT (KG)                          | 0.083                                          |
| FINISH                                   | Antique Brass                                  |
| DIMENSIONS (MM)                          | Height - 89<br>Width - 89<br>Projection - 10.5 |
| CONSTRUCTION                             | Construction - Premium grade steel             |
| IP RATING                                | IP20                                           |
| WARRANTY                                 | 25year(s)                                      |
| MANUFACTURED IN ACCORDANCE WITH          | BS EN 60670-1                                  |
| ORIGIN OF MANUFACTURE                    | China                                          |
| DECLARATION OF CONFORMITY (HELD ON FILE) | Yes                                            |
| EAN                                      | 5056270870404                                  |