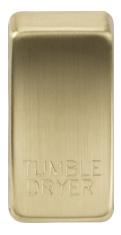

## **GDDRYBB**

Switch cover "marked TUMBLE DRYER" - brushed brass

www.mlaccessories.co.uk

| MLA PART CODE                            | GDDRYBB                                            |
|------------------------------------------|----------------------------------------------------|
| DESCRIPTION                              | Switch cover "marked TUMBLE DRYER" - brushed brass |
| NET WEIGHT (KG)                          | 0.004                                              |
| FINISH                                   | Brushed Brass                                      |
| DIMENSIONS (MM)                          | Height - 33<br>Width - 16<br>Projection - 6.8      |
| CONSTRUCTION                             | Construction - ABS Construction 2 - & steel        |
| WARRANTY                                 | 15year(s)                                          |
| ORIGIN OF MANUFACTURE                    | China                                              |
| DECLARATION OF CONFORMITY (HELD ON FILE) | Yes                                                |
| EAN                                      | 5056270886825                                      |