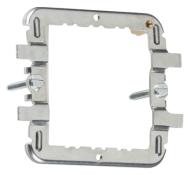

## GDF001F

**1-2G grid mounting frame for Flat Plate, Raised Edge & Metalclad** 

www.mlaccessories.co.uk

| MLA PART CODE                            | GDF001F                                                          |
|------------------------------------------|------------------------------------------------------------------|
| DESCRIPTION                              | 1-2G grid mounting frame for Flat Plate, Raised Edge & Metalclad |
| NET WEIGHT (KG)                          | 0.03                                                             |
| FINISH                                   | Stainless Steel                                                  |
| DIMENSIONS (MM)                          | Height - 67.5<br>Width - 79.5<br>Projection - 8                  |
| CONSTRUCTION                             | Construction - Premium grade steel                               |
| IP RATING                                | IP20                                                             |
| EARTH TERMINAL                           | Yes                                                              |
| WARRANTY                                 | 15year(s)                                                        |
| ORIGIN OF MANUFACTURE                    | China                                                            |
| DECLARATION OF CONFORMITY (HELD ON FILE) | Yes                                                              |
| EAN                                      | 5055832962793                                                    |
| Date Created: 26/07/2022 16:18           |                                                                  |