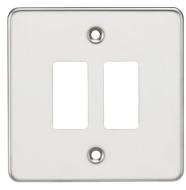

## GDFP002PC

Flat plate 2G grid faceplate - polished chrome

www.mlaccessories.co.uk

| MLA PART CODE                            | GDFP002PC                                         |
|------------------------------------------|---------------------------------------------------|
| DESCRIPTION                              | Flat plate 2G grid faceplate - polished chrome    |
| NET WEIGHT (KG)                          | 0.058                                             |
| FINISH                                   | Polished Chrome                                   |
| DIMENSIONS (MM)                          | Height - 87.5<br>Width - 87.5<br>Projection - 3.5 |
| CONSTRUCTION                             | Construction - Premium grade steel                |
| IP RATING                                | IP20                                              |
| WARRANTY                                 | 15year(s)                                         |
| MANUFACTURED IN ACCORDANCE WITH          | BS EN 60670-1                                     |
| ORIGIN OF MANUFACTURE                    | China                                             |
| DECLARATION OF CONFORMITY (HELD ON FILE) | Yes                                               |
| EAN                                      | 5055832962618                                     |
| Date Created: 26/07/2022 16:19           |                                                   |