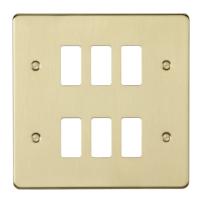

## GDFP006BB

6G grid faceplate - brushed brass

www.mlaccessories.co.uk

| MLA PART CODE                            | GDFP006BB                                           |
|------------------------------------------|-----------------------------------------------------|
| DESCRIPTION                              | 6G grid faceplate - brushed brass                   |
| NET WEIGHT (KG)                          | 0.159                                               |
| FINISH                                   | Brushed Brass                                       |
| DIMENSIONS (MM)                          | Height - 147.5<br>Width - 147.5<br>Projection - 3.5 |
| CONSTRUCTION                             | Construction - Premium grade steel                  |
| IP RATING                                | IP20                                                |
| WARRANTY                                 | 15year(s)                                           |
| ORIGIN OF MANUFACTURE                    | China                                               |
| DECLARATION OF CONFORMITY (HELD ON FILE) | Yes                                                 |
| EAN                                      | 5056270870688                                       |