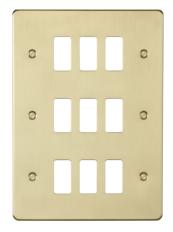

## GDFP009BB

9G grid faceplate - brushed brass

www.mlaccessories.co.uk

| MLA PART CODE                            | GDFP009BB                                           |
|------------------------------------------|-----------------------------------------------------|
| DESCRIPTION                              | 9G grid faceplate - brushed brass                   |
| NET WEIGHT (KG)                          | 0.224                                               |
| FINISH                                   | Brushed Brass                                       |
| DIMENSIONS (MM)                          | Height - 207.8<br>Width - 147.5<br>Projection - 3.5 |
| CONSTRUCTION                             | Construction - Premium grade steel                  |
| IP RATING                                | IP20                                                |
| WARRANTY                                 | 15year(s)                                           |
| ORIGIN OF MANUFACTURE                    | China                                               |
| DECLARATION OF CONFORMITY (HELD ON FILE) | Yes                                                 |
| EAN                                      | 5056270870701                                       |