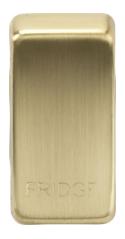

## **GDFRIDGEBB**

Switch cover "marked FRIDGE" - brushed brass

www.mlaccessories.co.uk

| MLA PART CODE                            | GDFRIDGEBB                                    |
|------------------------------------------|-----------------------------------------------|
| DESCRIPTION                              | Switch cover "marked FRIDGE" - brushed brass  |
| NET WEIGHT (KG)                          | 0.004                                         |
| FINISH                                   | Brushed Brass                                 |
| DIMENSIONS (MM)                          | Height - 33<br>Width - 16<br>Projection - 6.8 |
| CONSTRUCTION                             | Construction - ABS Construction 2 - & steel   |
| WARRANTY                                 | 15year(s)                                     |
| ORIGIN OF MANUFACTURE                    | China                                         |
| DECLARATION OF CONFORMITY (HELD ON FILE) | Yes                                           |
| EAN                                      | 5056270886962                                 |