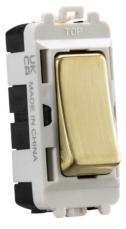

## GDM005BB

20AX intermediate module - brushed brass

www.mlaccessories.co.uk

| MLA PART CODE                            | GDM005BB                                                                 |
|------------------------------------------|--------------------------------------------------------------------------|
| DESCRIPTION                              | 20AX intermediate module - brushed brass                                 |
| NET WEIGHT (KG)                          | 0.027                                                                    |
| FINISH                                   | Brushed Brass                                                            |
| DIMENSIONS (MM)                          | Height - 56.3<br>Width - 24.8<br>Projection - 7<br>Recessed Depth - 18.7 |
| MINIMUM MOUNTING BOX DEPTH               | 35mm                                                                     |
| CONSTRUCTION                             | Construction - ABS Construction 2 - & steel                              |
| IP RATING                                | IP20                                                                     |
| INPUT VOLTAGE                            | 230V 50Hz                                                                |
| SWITCH FUNCTION                          | Intermediate                                                             |
| LOAD/MAX. LOAD                           | 20AX                                                                     |
| TERMINAL CAPACITY                        | 3 x 2.5mm <sup>2</sup> or 2 x 4.0mm <sup>2</sup>                         |
| WARRANTY                                 | 15year(s)                                                                |
| MANUFACTURED IN ACCORDANCE WITH          | BS EN 60669-1                                                            |
| ORIGIN OF MANUFACTURE                    | China                                                                    |
| DECLARATION OF CONFORMITY (HELD ON FILE) | Yes                                                                      |
| EAN                                      | 5056270869408                                                            |