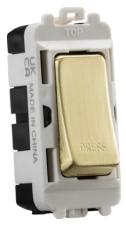

## GDM006BB

20AX 2 way retractive SP module (marked PRESS) - brushed brass

www.mlaccessories.co.uk

| DESCRIPTION<br>NET WEIGHT (KG)<br>FINISH | 20AX 2 way retractive SP module (marked PRESS) - brushed<br>brass<br>0.027<br>Brushed Brass<br>Height - 56.3 |
|------------------------------------------|--------------------------------------------------------------------------------------------------------------|
|                                          | Brushed Brass<br>Height - 56.3                                                                               |
| FINISH                                   | Height - 56.3                                                                                                |
|                                          |                                                                                                              |
| DIMENSIONS (MM)                          | Width - 24.8<br>Projection - 7<br>Recessed Depth - 18.7                                                      |
| MINIMUM MOUNTING BOX DEPTH               | 35mm                                                                                                         |
| CONSTRUCTION                             | Construction - ABS<br>Construction 2 - & steel                                                               |
| IP RATING                                | IP20                                                                                                         |
| INPUT VOLTAGE                            | 230V 50Hz                                                                                                    |
| SWITCH TYPE                              | Single Pole                                                                                                  |
| SWITCH FUNCTION                          | 2-Way Retractive                                                                                             |
| LOAD/MAX. LOAD                           | 20AX                                                                                                         |
| TERMINAL CAPACITY                        | 3 x 2.5mm <sup>2</sup> or 2 x 4.0mm <sup>2</sup>                                                             |
| WARRANTY                                 | 15year(s)                                                                                                    |
| MANUFACTURED IN ACCORDANCE WITH          | BS EN 60669-1                                                                                                |
| ORIGIN OF MANUFACTURE                    | China                                                                                                        |
| DECLARATION OF CONFORMITY (HELD ON FILE) | Yes                                                                                                          |
| EAN                                      | 5056270869460                                                                                                |