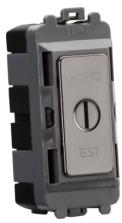

## GDM007BN

20AX 2 way SP key module (marked EMG LTG TEST) - black nickel

www.mlaccessories.co.uk

| MLA PART CODE                            | GDM007BN                                                                   |
|------------------------------------------|----------------------------------------------------------------------------|
| DESCRIPTION                              | 20AX 2 way SP key module (marked EMG LTG TEST) - black<br>nickel           |
| NET WEIGHT (KG)                          | 0.023                                                                      |
| FINISH                                   | Black Nickel                                                               |
| DIMENSIONS (MM)                          | Height - 56.3<br>Width - 24.8<br>Projection - 2.5<br>Recessed Depth - 17.3 |
| MINIMUM MOUNTING BOX DEPTH               | 35mm                                                                       |
| CONSTRUCTION                             | Construction - ABS<br>Construction 2 - & steel                             |
| IP RATING                                | IP20                                                                       |
| INPUT VOLTAGE                            | 230V 50Hz                                                                  |
| SWITCH TYPE                              | Single Pole                                                                |
| SWITCH FUNCTION                          | 2-Way Key                                                                  |
| LOAD/MAX. LOAD                           | 20AX                                                                       |
| TERMINAL CAPACITY                        | 3 x 2.5mm <sup>2</sup> or 2 x 4.0mm <sup>2</sup>                           |
| ADDITIONAL FEATURES                      | Secret Key                                                                 |
| WARRANTY                                 | 15year(s)                                                                  |
| MANUFACTURED IN ACCORDANCE WITH          | BS EN 60669-1                                                              |
| ORIGIN OF MANUFACTURE                    | China                                                                      |
| DECLARATION OF CONFORMITY (HELD ON FILE) | Yes                                                                        |
| EAN                                      | 5056270812541                                                              |
| Date Created: 26/07/2022 16:22           |                                                                            |