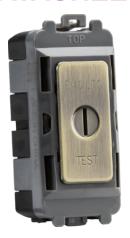

## GDM008AB

20AX DP key module (marked EMG LTG TEST") - antique brass

www.mlaccessories.co.uk

| MLA PART CODE                            | GDM008AB                                                                   |
|------------------------------------------|----------------------------------------------------------------------------|
| DESCRIPTION                              | 20AX DP key module (marked EMG LTG TEST") - antique brass                  |
| NET WEIGHT (KG)                          | 0.023                                                                      |
| FINISH                                   | Antique Brass                                                              |
| DIMENSIONS (MM)                          | Height - 56.3<br>Width - 24.8<br>Projection - 2.5<br>Recessed Depth - 18.7 |
| MINIMUM MOUNTING BOX DEPTH               | 35mm                                                                       |
| CONSTRUCTION                             | Construction - ABS Construction 2 - & steel                                |
| IP RATING                                | IP20                                                                       |
| INPUT VOLTAGE                            | 230V 50Hz                                                                  |
| SWITCH TYPE                              | Double Pole                                                                |
| SWITCH FUNCTION                          | 1-Way                                                                      |
| LOAD/MAX. LOAD                           | 20AX                                                                       |
| TERMINAL CAPACITY                        | 3 x 2.5mm² or 2 x 4.0mm²                                                   |
| ADDITIONAL FEATURES                      | Secret key                                                                 |
| WARRANTY                                 | 25year(s)                                                                  |
| MANUFACTURED IN ACCORDANCE WITH          | BS EN 60669-1                                                              |
| ORIGIN OF MANUFACTURE                    | China                                                                      |
| DECLARATION OF CONFORMITY (HELD ON FILE) | Yes                                                                        |
| EAN                                      | 5056270869767                                                              |