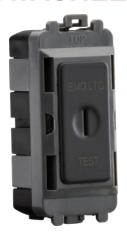

## GDM008AT

20AX DP key module (marked EMG LTG TEST) - anthracite

www.mlaccessories.co.uk

| MLA PART CODE                            | GDM008AT                                                                   |
|------------------------------------------|----------------------------------------------------------------------------|
| DESCRIPTION                              | 20AX DP key module (marked EMG LTG TEST) - anthracite                      |
| NET WEIGHT (KG)                          | 0.023                                                                      |
| FINISH                                   | Anthracite                                                                 |
| DIMENSIONS (MM)                          | Height - 56.3<br>Width - 24.8<br>Projection - 2.5<br>Recessed Depth - 17.3 |
| MINIMUM MOUNTING BOX DEPTH               | 35mm                                                                       |
| CONSTRUCTION                             | Construction - ABS Construction 2 - & steel                                |
| IP RATING                                | IP20                                                                       |
| INPUT VOLTAGE                            | 230V 50Hz                                                                  |
| SWITCH TYPE                              | Double Pole                                                                |
| SWITCH FUNCTION                          | 1-Way Key                                                                  |
| LOAD/MAX. LOAD                           | 20AX                                                                       |
| TERMINAL CAPACITY                        | 3 x 2.5mm <sup>2</sup> or 2 x 4.0mm <sup>2</sup>                           |
| ADDITIONAL FEATURES                      | Secret Key                                                                 |
| WARRANTY                                 | 15year(s)                                                                  |
| MANUFACTURED IN ACCORDANCE WITH          | BS EN 60669-1                                                              |
| ORIGIN OF MANUFACTURE                    | China                                                                      |
| DECLARATION OF CONFORMITY (HELD ON FILE) | Yes                                                                        |
| EAN                                      | 5056270815757                                                              |