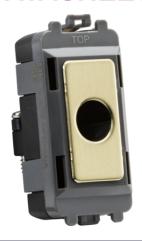

## **GDM012BB**

Flex outlet module (up to 10mm) - brushed brass

www.mlaccessories.co.uk

| MLA PART CODE                            | GDM012BB                                                                 |
|------------------------------------------|--------------------------------------------------------------------------|
| DESCRIPTION                              | Flex outlet module (up to 10mm) - brushed brass                          |
| NET WEIGHT (KG)                          | 0.01                                                                     |
| FINISH                                   | Brushed Brass                                                            |
| DIMENSIONS (MM)                          | Height - 56.3<br>Width - 24.8<br>Projection - 4<br>Recessed Depth - 22.6 |
| MINIMUM MOUNTING BOX DEPTH               | 35mm                                                                     |
| CONSTRUCTION                             | Construction - ABS Construction 2 - & steel                              |
| IP RATING                                | IP20                                                                     |
| INPUT VOLTAGE                            | 230V 50Hz                                                                |
| ADDITIONAL FEATURES                      | Flex up to 10mm                                                          |
| WARRANTY                                 | 15year(s)                                                                |
| ORIGIN OF MANUFACTURE                    | China                                                                    |
| DECLARATION OF CONFORMITY (HELD ON FILE) | Yes                                                                      |
| EAN                                      | 5056270871258                                                            |