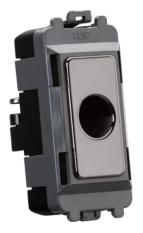

## GDM012BN

Flex outlet module (up to 10mm) - black nickel

www.mlaccessories.co.uk

| MLA PART CODE                            | GDM012BN                                                                 |
|------------------------------------------|--------------------------------------------------------------------------|
| DESCRIPTION                              | Flex outlet module (up to 10mm) - black nickel                           |
| NET WEIGHT (KG)                          | 0.001                                                                    |
| FINISH                                   | Black Nickel                                                             |
| DIMENSIONS (MM)                          | Height - 56.3<br>Width - 24.8<br>Projection - 4<br>Recessed Depth - 22.6 |
| MINIMUM MOUNTING BOX DEPTH               | 35mm                                                                     |
| CONSTRUCTION                             | Construction - ABS Construction 2 - & steel                              |
| IP RATING                                | IP20                                                                     |
| INPUT VOLTAGE                            | 230V 50Hz                                                                |
| ADDITIONAL FEATURES                      | Flex up to 10mm                                                          |
| WARRANTY                                 | 15year(s)                                                                |
| MANUFACTURED IN ACCORDANCE WITH          | BS 5733                                                                  |
| ORIGIN OF MANUFACTURE                    | China                                                                    |
| DECLARATION OF CONFORMITY (HELD ON FILE) | Yes                                                                      |
| EAN                                      | 5056270812725                                                            |