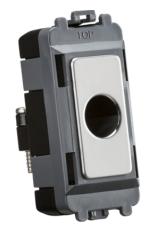

## GDM012PC

Flex outlet module (up to 10mm) - polished chrome

www.mlaccessories.co.uk

| MLA PART CODE                            | GDM012PC                                                                 |
|------------------------------------------|--------------------------------------------------------------------------|
| DESCRIPTION                              | Flex outlet module (up to 10mm) - polished chrome                        |
| NET WEIGHT (KG)                          | 0.01                                                                     |
| FINISH                                   | Polished Chrome                                                          |
| DIMENSIONS (MM)                          | Height - 56.3<br>Width - 24.8<br>Projection - 4<br>Recessed Depth - 22.6 |
| MINIMUM MOUNTING BOX DEPTH               | 35mm                                                                     |
| CONSTRUCTION                             | Construction - ABS Construction 2 - & steel                              |
| IP RATING                                | IP20                                                                     |
| INPUT VOLTAGE                            | 230V 50Hz                                                                |
| ADDITIONAL FEATURES                      | Flex up to 10mm                                                          |
| WARRANTY                                 | 15year(s)                                                                |
| MANUFACTURED IN ACCORDANCE WITH          | BS 5733                                                                  |
| ORIGIN OF MANUFACTURE                    | China                                                                    |
| DECLARATION OF CONFORMITY (HELD ON FILE) | Yes                                                                      |
| EAN                                      | 5055832963899                                                            |