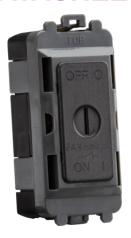

## **GDM021SB**

**10A Fan Isolator Key Switch Module - smoked** bronze

www.mlaccessories.co.uk

| MLA PART CODE                            | GDM021SB                                                                   |
|------------------------------------------|----------------------------------------------------------------------------|
| DESCRIPTION                              | 10A Fan Isolator Key Switch Module - smoked bronze                         |
| NET WEIGHT (KG)                          | 0.022                                                                      |
| FINISH                                   | Smoked Bronze                                                              |
| DIMENSIONS (MM)                          | Height - 56.3<br>Width - 24.8<br>Projection - 2.5<br>Recessed Depth - 17.3 |
| MINIMUM MOUNTING BOX DEPTH               | 35mm                                                                       |
| CONSTRUCTION                             | Construction - ABS Construction 2 - & steel                                |
| IP RATING                                | IP20                                                                       |
| INPUT VOLTAGE                            | 230V 50Hz                                                                  |
| SWITCH TYPE                              | Triple Pole                                                                |
| SWITCH FUNCTION                          | Fan Isolator Key                                                           |
| LOAD/MAX. LOAD                           | 10A                                                                        |
| TERMINAL CAPACITY                        | 2 x 1.0mm <sup>2</sup> or 2 x 1.5mm <sup>2</sup>                           |
| WARRANTY                                 | 15year(s)                                                                  |
| MANUFACTURED IN ACCORDANCE WITH          | BS EN 60669-2                                                              |
| ORIGIN OF MANUFACTURE                    | China                                                                      |
| DECLARATION OF CONFORMITY (HELD ON FILE) | Yes                                                                        |
| EAN                                      | 5056270816327                                                              |