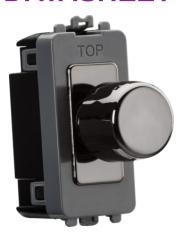

## GDM150IBN

1G 2-way 10-150W (5-100W LED) intelligent dimmer - black nickel

www.mlaccessories.co.uk

| MLA PART CODE                            | GDM150IBN                                                             |
|------------------------------------------|-----------------------------------------------------------------------|
| DESCRIPTION                              | 1G 2-way 10-150W (5-100W LED) intelligent dimmer - black nickel       |
| NET WEIGHT (KG)                          | 0.036                                                                 |
| FINISH                                   | Black Nickel                                                          |
| DIMENSIONS (MM)                          | Height - 56.3<br>Width - 25<br>Projection - 23<br>Recessed Depth - 22 |
| MINIMUM MOUNTING BOX DEPTH               | 35mm                                                                  |
| CONSTRUCTION                             | Construction - Premium grade steel<br>Construction 2 - & ABS          |
| IP RATING                                | IP20                                                                  |
| INPUT VOLTAGE                            | 230V 50Hz                                                             |
| SWITCH TYPE                              | Single Pole                                                           |
| SWITCH FUNCTION                          | 2-Way                                                                 |
| LOAD/MAX. LOAD                           | 10-150W (5-100W LED)                                                  |
| TERMINAL CAPACITY                        | 2 x 1.0mm <sup>2</sup> or 2 x 1.5mm <sup>2</sup>                      |
| ADDITIONAL FEATURES                      | Intelligent dim                                                       |
| WARRANTY                                 | 2year(s)                                                              |
| ORIGIN OF MANUFACTURE                    | China                                                                 |
| DECLARATION OF CONFORMITY (HELD ON FILE) | Yes                                                                   |
| EAN                                      | 5056270856088                                                         |