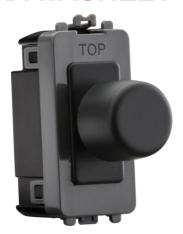

## GDM200AT

1G 2-way 10-200W (10-100W LED) trailing edge dimmer - anthracite

www.mlaccessories.co.uk

| MLA PART CODE                            | GDM200AT                                                              |
|------------------------------------------|-----------------------------------------------------------------------|
| DESCRIPTION                              | 1G 2-way 10-200W (10-100W LED) trailing edge dimmer -<br>anthracite   |
| NET WEIGHT (KG)                          | 0.036                                                                 |
| FINISH                                   | Anthracite                                                            |
| DIMENSIONS (MM)                          | Height - 56.5<br>Width - 25<br>Projection - 23<br>Recessed Depth - 23 |
| MINIMUM MOUNTING BOX DEPTH               | 35mm                                                                  |
| CONSTRUCTION                             | Construction - ABS Construction 2 - & steel                           |
| IP RATING                                | IP20                                                                  |
| INPUT VOLTAGE                            | 230V 50Hz                                                             |
| SWITCH FUNCTION                          | 2-Way                                                                 |
| LOAD/MAX. LOAD                           | 10-200W (10-100W LED)                                                 |
| TERMINAL CAPACITY                        | 2 x 1.0mm <sup>2</sup> or 2 x 1.5mm <sup>2</sup>                      |
| WARRANTY                                 | 15year(s)                                                             |
| MANUFACTURED IN ACCORDANCE WITH          | BS EN 60669-1, BS EN 60669-2-1                                        |
| ORIGIN OF MANUFACTURE                    | China                                                                 |
| DECLARATION OF CONFORMITY (HELD ON FILE) | Yes                                                                   |
| EAN                                      | 5056270816358                                                         |