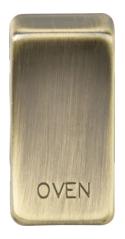

## **GDOVENAB**

Switch cover "marked OVEN" - antique brass

www.mlaccessories.co.uk

| MLA PART CODE                            | GDOVENAB                                      |
|------------------------------------------|-----------------------------------------------|
| DESCRIPTION                              | Switch cover "marked OVEN" - antique brass    |
| NET WEIGHT (KG)                          | 0.004                                         |
| FINISH                                   | Antique Brass                                 |
| DIMENSIONS (MM)                          | Height - 33<br>Width - 16<br>Projection - 6.8 |
| CONSTRUCTION                             | Construction - ABS Construction 2 - & steel   |
| WARRANTY                                 | 25year(s)                                     |
| ORIGIN OF MANUFACTURE                    | China                                         |
| DECLARATION OF CONFORMITY (HELD ON FILE) | Yes                                           |
| EAN                                      | 5056270886917                                 |