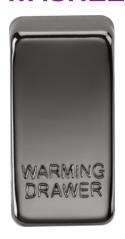

## **GDWARMBN**

Switch cover "marked WARMING DRAWER" - black nickel

www.mlaccessories.co.uk

| MLA PART CODE                            | GDWARMBN                                            |
|------------------------------------------|-----------------------------------------------------|
| DESCRIPTION                              | Switch cover "marked WARMING DRAWER" - black nickel |
| NET WEIGHT (KG)                          | 0.004                                               |
| FINISH                                   | Black Nickel                                        |
| DIMENSIONS (MM)                          | Height - 33<br>Width - 16<br>Projection - 6.8       |
| CONSTRUCTION                             | Construction - ABS Construction 2 - & steel         |
| IP RATING                                | IP20                                                |
| WARRANTY                                 | 15year(s)                                           |
| ORIGIN OF MANUFACTURE                    | China                                               |
| DECLARATION OF CONFORMITY (HELD ON FILE) | Yes                                                 |
| EAN                                      | 5056270814651                                       |