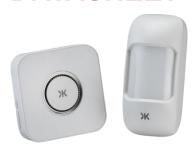

## **DC016**

Wireless plug in motion activated chime system

www.mlaccessories.co.uk

| MLA PART CODE                            | DC016                                          |
|------------------------------------------|------------------------------------------------|
| DESCRIPTION                              | Wireless plug in motion activated chime system |
| NET WEIGHT (KG)                          | 0.17                                           |
| DIMENSIONS (MM)                          | Height - 81<br>Width - 81.5<br>Depth - 26.2    |
| SENSOR TYPE                              | PIR                                            |
| SENSOR DETECTION ANGLE (DEGREES)         | 110                                            |
| OPTIMUM DETECTION RANGE (M)              | 5                                              |
| WARRANTY                                 | 1year(s)                                       |
| MANUFACTURED IN ACCORDANCE WITH          | EN 62368-1                                     |
| ORIGIN OF MANUFACTURE                    | China                                          |
| DECLARATION OF CONFORMITY (HELD ON FILE) | Yes                                            |
| EAN                                      | 5056270827583                                  |