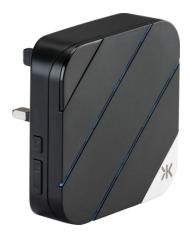

## **DCRB**

**Wireless Plug in Receiver - black** 

www.mlaccessories.co.uk

| MLA PART CODE                            | DCRB                                        |
|------------------------------------------|---------------------------------------------|
| DESCRIPTION                              | Wireless Plug in Receiver - black           |
| NET WEIGHT (KG)                          | 0.11                                        |
| FINISH                                   | Black                                       |
| DIMENSIONS (MM)                          | Height - 81<br>Width - 81.5<br>Depth - 26.2 |
| CONSTRUCTION                             | Construction - Polycarbonate                |
| CLASS                                    | II                                          |
| IP RATING                                | IP20                                        |
| INPUT VOLTAGE                            | 230V 50Hz                                   |
| WARRANTY                                 | 1year(s)                                    |
| MANUFACTURED IN ACCORDANCE WITH          | EN 62368-1                                  |
| ORIGIN OF MANUFACTURE                    | China                                       |
| DECLARATION OF CONFORMITY (HELD ON FILE) | Yes                                         |
| EAN                                      | 5056270827576                               |