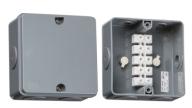

## **DATASHEET**

**ZJB005** 

**IP66 30A Junction Box** 

www.mlaccessories.co.uk

| MLA PART CODE                            | ZJB005                                     |
|------------------------------------------|--------------------------------------------|
| DESCRIPTION                              | IP66 30A Junction Box                      |
| NET WEIGHT (KG)                          | 0.184                                      |
| FINISH                                   | Grey                                       |
| DIMENSIONS (MM)                          | Length - 108<br>Height - 108<br>Width - 58 |
| CONSTRUCTION                             | Construction - Polycarbonate               |
| IP RATING                                | IP66                                       |
| LOAD/MAX. LOAD                           | 30A                                        |
| WARRANTY                                 | 1year(s)                                   |
| ORIGIN OF MANUFACTURE                    | China                                      |
| DECLARATION OF CONFORMITY (HELD ON FILE) | Yes                                        |
| EAN                                      | 5055559195658                              |