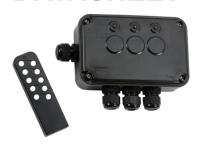

## OP663GBK

**IP66 13A 3G Remote Controlled Switch Box** 

www.mlaccessories.co.uk

| MLA PART CODE                            | OP663GBK                                           |
|------------------------------------------|----------------------------------------------------|
| DESCRIPTION                              | IP66 13A 3G Remote Controlled Switch Box           |
| NET WEIGHT (KG)                          | 0.35                                               |
| FINISH                                   | Black                                              |
| DIMENSIONS (MM)                          | Height - 103.2<br>Width - 160.2<br>Projection - 58 |
| CONSTRUCTION                             | Construction - Polycarbonate                       |
| CLASS                                    | I                                                  |
| IP RATING                                | IP66                                               |
| IK RATING                                | IK06                                               |
| INPUT VOLTAGE                            | 230V 50Hz                                          |
| SWITCH TYPE                              | Single Pole                                        |
| EARTH TERMINAL                           | Yes                                                |
| NEON INDICATOR                           | Yes                                                |
| LOAD/MAX. LOAD                           | 13                                                 |
| TERMINAL CAPACITY                        | Max. 2.5mm² per terminal                           |
| WIRELESS RANGE                           | 10 - 20m dependent on environment                  |
| ADDITIONAL FEATURES                      | RF 433.92MHz                                       |
| CABLE ENTRY (MM)                         | 4 x 20mm                                           |
| CABLE GLAND INCLUDED                     | Compression gland                                  |
| BATTERY REQUIRED                         | Requires 1 x 1.5V AAA battery                      |
| WARRANTY                                 | 1year(s)                                           |
| ORIGIN OF MANUFACTURE                    | China                                              |
| DECLARATION OF CONFORMITY (HELD ON FILE) | Yes                                                |
| EAN                                      | 5056270810189                                      |