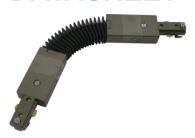

## TRKFC1S

230V Single Circuit Track Flexible Connector - Satin Nickel

www.mlaccessories.co.uk

| MLA PART CODE                            | TRKFC1S                                                     |
|------------------------------------------|-------------------------------------------------------------|
| DESCRIPTION                              | 230V Single Circuit Track Flexible Connector - Satin Nickel |
| NET WEIGHT (KG)                          | 0.159                                                       |
| FINISH                                   | Satin Nickel                                                |
| DIMENSIONS (MM)                          | Length - 294<br>Width - 35<br>Projection - 18               |
| CONSTRUCTION                             | Construction - Thermoplastic<br>Construction 2 - & copper   |
| CLASS                                    | 1                                                           |
| IP RATING                                | IP20                                                        |
| INPUT VOLTAGE                            | 230V 50Hz                                                   |
| WARRANTY                                 | 2year(s)                                                    |
| MANUFACTURED IN ACCORDANCE WITH          | BS EN 60598                                                 |
| ORIGIN OF MANUFACTURE                    | China                                                       |
| DECLARATION OF CONFORMITY (HELD ON FILE) | Yes                                                         |
| EAN                                      | 5056270822984                                               |