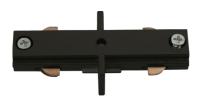

## TRKLC1BK

230V Track In-line Connector - Black

www.mlaccessories.co.uk

| MLA PART CODE                            | TRKLC1BK                                                  |
|------------------------------------------|-----------------------------------------------------------|
| DESCRIPTION                              | 230V Track In-line Connector - Black                      |
| NET WEIGHT (KG)                          | 0.05                                                      |
| FINISH                                   | Black                                                     |
| DIMENSIONS (MM)                          | Length - 80<br>Width - 35<br>Projection - 18              |
| CONSTRUCTION                             | Construction - Polycarbonate<br>Construction 2 - & copper |
| CLASS                                    | I                                                         |
| IP RATING                                | IP20                                                      |
| INPUT VOLTAGE                            | 230V 50Hz                                                 |
| WARRANTY                                 | 2year(s)                                                  |
| MANUFACTURED IN ACCORDANCE WITH          | BS EN 60598                                               |
| ORIGIN OF MANUFACTURE                    | China                                                     |
| DECLARATION OF CONFORMITY (HELD ON FILE) | Yes                                                       |
| EAN                                      | 5056270822908                                             |