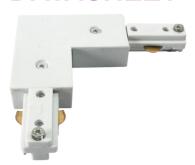

## **TRKRA1W**

230V Track L Right Angle Connector - White

www.mlaccessories.co.uk

| MLA PART CODE                            | TRKRA1W                                                   |
|------------------------------------------|-----------------------------------------------------------|
| DESCRIPTION                              | 230V Track L Right Angle Connector - White                |
| NET WEIGHT (KG)                          | 0.105                                                     |
| FINISH                                   | White                                                     |
| DIMENSIONS (MM)                          | Length - 108<br>Width - 35<br>Projection - 18             |
| CONSTRUCTION                             | Construction - Polycarbonate<br>Construction 2 - & copper |
| CLASS                                    | I                                                         |
| IP RATING                                | IP20                                                      |
| INPUT VOLTAGE                            | 230V 50Hz                                                 |
| WARRANTY                                 | 2year(s)                                                  |
| MANUFACTURED IN ACCORDANCE WITH          | BS EN 60598                                               |
| ORIGIN OF MANUFACTURE                    | China                                                     |
| DECLARATION OF CONFORMITY (HELD ON FILE) | Yes                                                       |
| EAN                                      | 5056270823004                                             |