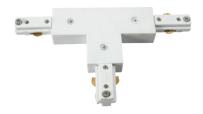

## **TRKT1W**

## 230V Track T-connector - White

www.mlaccessories.co.uk

| MLA PART CODE                            | TRKT1W                                                    |
|------------------------------------------|-----------------------------------------------------------|
| DESCRIPTION                              | 230V Track T-connector - White                            |
| NET WEIGHT (KG)                          | 0.152                                                     |
| FINISH                                   | White                                                     |
| DIMENSIONS (MM)                          | Length - 108<br>Width - 181<br>Projection - 18            |
| CONSTRUCTION                             | Construction - Polycarbonate<br>Construction 2 - & copper |
| CLASS                                    | I                                                         |
| IP RATING                                | IP20                                                      |
| INPUT VOLTAGE                            | 230V 50Hz                                                 |
| WARRANTY                                 | 2year(s)                                                  |
| MANUFACTURED IN ACCORDANCE WITH          | BS EN 60598                                               |
| ORIGIN OF MANUFACTURE                    | China                                                     |
| DECLARATION OF CONFORMITY (HELD ON FILE) | Yes                                                       |
| EAN                                      | 5056270823035                                             |