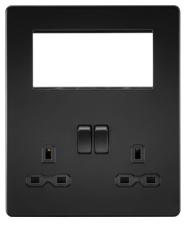

## SFR194MBB

Screwless Small Multimedia Combination Plate - Matt Black

www.mlaccessories.co.uk

| MLA PART CODE                            | SFR194MBB                                                                  |
|------------------------------------------|----------------------------------------------------------------------------|
| DESCRIPTION                              | Screwless Small Multimedia Combination Plate - Matt Black                  |
| NET WEIGHT (KG)                          | 0.411                                                                      |
| FINISH                                   | Matt Black                                                                 |
| INSERT COLOUR                            | Black                                                                      |
| DIMENSIONS (MM)                          | Height - 180<br>Width - 147.5<br>Projection - 4.5<br>Recessed Depth - 21.2 |
| CONSTRUCTION                             | Construction - Premium grade steel                                         |
| CLASS                                    | I                                                                          |
| IP RATING                                | IP20                                                                       |
| INPUT VOLTAGE                            | 230V 50Hz                                                                  |
| SWITCH TYPE                              | Double Pole                                                                |
| EARTH TERMINAL                           | Yes                                                                        |
| LOAD/MAX. LOAD                           | 13A                                                                        |
| FUNCTION                                 | 1 x 4G Modular Facility                                                    |
| WARRANTY                                 | 15year(s)                                                                  |
| ORIGIN OF MANUFACTURE                    | China                                                                      |
| DECLARATION OF CONFORMITY (HELD ON FILE) | Yes                                                                        |
| EAN                                      | 5056270861631                                                              |