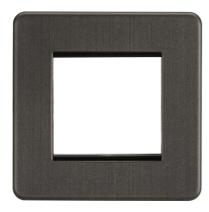

## SF2GSB

**Screwless 2G Modular Faceplate - Smoked Bronze** 

www.mlaccessories.co.uk

| MLA PART CODE                            | SF2GSB                                            |
|------------------------------------------|---------------------------------------------------|
| DESCRIPTION                              | Screwless 2G Modular Faceplate - Smoked Bronze    |
| NET WEIGHT (KG)                          | 0.097                                             |
| FINISH                                   | Smoked Bronze                                     |
| DIMENSIONS (MM)                          | Height - 87.5<br>Width - 87.5<br>Projection - 4.3 |
| CONSTRUCTION                             | Construction - Premium grade steel                |
| CLASS                                    | I                                                 |
| IP RATING                                | IP20                                              |
| EARTH TERMINAL                           | Yes                                               |
| WARRANTY                                 | 15year(s)                                         |
| ORIGIN OF MANUFACTURE                    | China                                             |
| DECLARATION OF CONFORMITY (HELD ON FILE) | Yes                                               |
| EAN                                      | 5056270820232                                     |