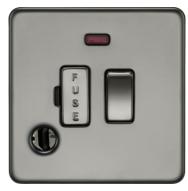

## SF6300FBN

**13A Switched Fused Spur with Neon and Flex Outlet - Black Nickel** 

www.mlaccessories.co.uk

| MLA PART CODE                            | SF6300FBN                                                           |
|------------------------------------------|---------------------------------------------------------------------|
| DESCRIPTION                              | 13A Switched Fused Spur with Neon and Flex Outlet - Black<br>Nickel |
| NET WEIGHT (KG)                          | 0.15                                                                |
| FINISH                                   | Black Nickel                                                        |
| DIMENSIONS (MM)                          | Height - 87.5<br>Width - 87.5<br>Projection - 4.3                   |
| MINIMUM MOUNTING BOX DEPTH               | 25mm                                                                |
| CONSTRUCTION                             | Construction - Premium grade steel                                  |
| CLASS                                    | I                                                                   |
| IP RATING                                | IP20                                                                |
| INPUT VOLTAGE                            | 230V 50Hz                                                           |
| SWITCH TYPE                              | Double Pole                                                         |
| EARTH TERMINAL                           | Yes                                                                 |
| NEON INDICATOR                           | Yes                                                                 |
| LOAD/MAX. LOAD                           | 13A                                                                 |
| TERMINAL CAPACITY                        | 3 x 2.5mm <sup>2</sup> or 2 x 4.0mm <sup>2</sup>                    |
| ADDITIONAL FEATURES                      | Flex Outlet                                                         |
| WARRANTY                                 | 15year(s)                                                           |
| MANUFACTURED IN ACCORDANCE WITH          | BS 1363-4                                                           |
| ORIGIN OF MANUFACTURE                    | China                                                               |
| DECLARATION OF CONFORMITY (HELD ON FILE) | Yes                                                                 |
| EAN                                      | 5056270859997                                                       |
| Date Created: 26/07/2022 16:33           |                                                                     |