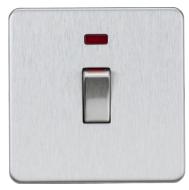

## SF81MNBC

45A 1G DP switch with neon - brushed chrome

www.mlaccessories.co.uk

| MLA PART CODE                            | SF81MNBC                                          |
|------------------------------------------|---------------------------------------------------|
| DESCRIPTION                              | 45A 1G DP switch with neon - brushed chrome       |
| NET WEIGHT (KG)                          | 0.178                                             |
| FINISH                                   | Brushed Chrome                                    |
| DIMENSIONS (MM)                          | Height - 87.5<br>Width - 87.5<br>Projection - 4.3 |
| MINIMUM MOUNTING BOX DEPTH               | 47mm                                              |
| CONSTRUCTION                             | Construction - Premium grade steel                |
| CLASS                                    | I                                                 |
| IP RATING                                | IP20                                              |
| INPUT VOLTAGE                            | 230V 50Hz                                         |
| SWITCH TYPE                              | Double Pole                                       |
| EARTH TERMINAL                           | Yes                                               |
| NEON INDICATOR                           | Yes                                               |
| LOAD/MAX. LOAD                           | 45A                                               |
| TERMINAL CAPACITY                        | 2 x 6.0mm <sup>2</sup> or 3 x 4.0mm <sup>2</sup>  |
| WARRANTY                                 | 15year(s)                                         |
| ORIGIN OF MANUFACTURE                    | China                                             |
| DECLARATION OF CONFORMITY (HELD ON FILE) | Yes                                               |
| EAN                                      | 5056270879629                                     |