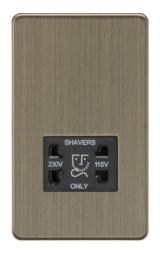

## **SF8900AB**

115V/230V Dual Voltage Shaver Socket - Antique Brass

www.mlaccessories.co.uk

| MLA PART CODE                            | SF8900AB                                                                                    |
|------------------------------------------|---------------------------------------------------------------------------------------------|
| DESCRIPTION                              | 115V/230V Dual Voltage Shaver Socket - Antique Brass                                        |
| NET WEIGHT (KG)                          | 0.714                                                                                       |
| FINISH                                   | Antique Brass                                                                               |
| INSERT COLOUR                            | Black                                                                                       |
| DIMENSIONS (MM)                          | Height - 147.5<br>Width - 87.5<br>Depth - 47.7<br>Projection - 4.3<br>Recessed Depth - 43.4 |
| MINIMUM MOUNTING BOX DEPTH               | 47mm                                                                                        |
| CONSTRUCTION                             | Construction - 201 Stainless steel                                                          |
| IP RATING                                | IP41                                                                                        |
| INPUT VOLTAGE                            | 110/230V                                                                                    |
| EARTH TERMINAL                           | Yes                                                                                         |
| LOAD/MAX. LOAD                           | 20VA                                                                                        |
| TERMINAL CAPACITY                        | 2 x 2.5mm <sup>2</sup> or 1 x 4.0mm <sup>2</sup>                                            |
| WARRANTY                                 | 25year(s)                                                                                   |
| MANUFACTURED IN ACCORDANCE WITH          | BS EN 61558-2                                                                               |
| ORIGIN OF MANUFACTURE                    | China                                                                                       |
| DECLARATION OF CONFORMITY (HELD ON FILE) | Yes                                                                                         |
| EAN                                      | 5056270850642                                                                               |