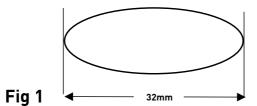

## **INSTALLATION**

• Cut a suitable hole in the mounting surface as per the cut-out details (Fig 1) ensuring that it does not infringe with electrical cables or water/gas pipes

- Provide power to the required point of installation. Suitable IP rated junction boxes should be used where required
- Ensure the power source is via an RCD or an RCBO
- Connect the mains supply, Live (brown) and Neutral (blue) (see Fig 2)