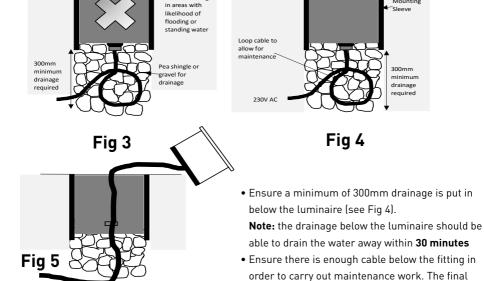

- The power source connections should be local and accessible via a suitable IP rated enclosure
- Avoid installing in areas where water will sit on top of the fitting for long periods of time (see Fig 3)

Avoid installing

Mounting

circuit connection should also be accessible

• Switch on the power and test for correct operation

(see Fig 3, Fig 4 and Fig 5)