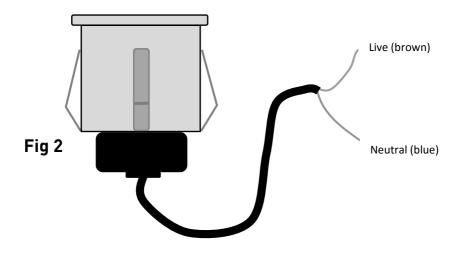

## **INSTALLATION**

• Cut a suitable hole in the mounting surface as per the cut-out details (Fig 1) ensuring that it does not infringe with electrical cables or water/gas pipes

- Provide power to the required point of installation. Suitable IP rated junction boxes should be used where required
- Ensure the power source is via an RCD or an RCBO
- Connect the mains supply, Live (brown) and Neutral (blue) (see Fig 2)