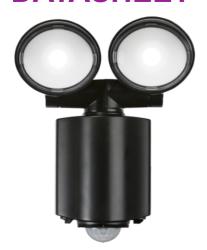

### 230V IP55 Twin Spot LED Security Light - Black

www.mlaccessories.co.uk

| MLA PART CODE         | FL16ABK                                                            |
|-----------------------|--------------------------------------------------------------------|
| DESCRIPTION           | 230V IP55 Twin Spot LED Security Light - Black                     |
| NET WEIGHT (KG)       | 0.46                                                               |
| FINISH                | Black                                                              |
| DIFFUSER              | Prismatic                                                          |
| DIMENSIONS (MM)       | Width - 141<br>Projection - 113<br>Overall Height - 176            |
| CONSTRUCTION          | Construction - Polycarbonate Construction 2 - & die-cast aluminium |
| CLASS                 | II                                                                 |
| IP RATING             | IP55                                                               |
| WATTAGE (W)           | 16                                                                 |
| LAMP TECHNOLOGY       | SMD LED                                                            |
| LAMP INCLUDED         | Yes                                                                |
| LUMENS (LM)           | 1300                                                               |
| LUMEN TOLERANCE       | 5%                                                                 |
| EFFICACY (LM/W)       | 85.03                                                              |
| CIRCUIT WATTAGE (W)   | 15.475                                                             |
| ССТ                   | 5000K                                                              |
| LIGHT COLOUR          | White                                                              |
| CRI                   | >80                                                                |
| SDCM                  | <6                                                                 |
| RUNNING CURRENT (A)   | 0.123                                                              |
| DISPLACEMENT FACTOR   | >0.5                                                               |
| SVM                   | 0.006                                                              |
| PST-LM                | 0.092                                                              |
| BEAM ANGLE (DEGREES)  | 85                                                                 |
| L70B50 LIFESPAN (HRS) | 60,000                                                             |
| DIMMABLE              | No                                                                 |