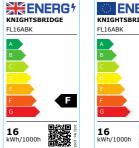

### 230V IP55 Twin Spot LED Security Light - Black

www.mlaccessories.co.uk

| MLA PART CODE         | FL16ABK                                                            |
|-----------------------|--------------------------------------------------------------------|
| DESCRIPTION           | 230V IP55 Twin Spot LED Security Light - Black                     |
| NET WEIGHT (KG)       | 0.46                                                               |
| FINISH                | Black                                                              |
| DIFFUSER              | Prismatic                                                          |
| DIMENSIONS (MM)       | Width - 141<br>Projection - 113<br>Overall Height - 176            |
| CONSTRUCTION          | Construction - Polycarbonate Construction 2 - & die-cast aluminium |
| CLASS                 | II                                                                 |
| IP RATING             | IP55                                                               |
| WATTAGE (W)           | 16                                                                 |
| LAMP TECHNOLOGY       | SMD LED                                                            |
| LAMP INCLUDED         | Yes                                                                |
| LUMENS (LM)           | 1300                                                               |
| LUMEN TOLERANCE       | 5%                                                                 |
| EFFICACY (LM/W)       | 85.03                                                              |
| CIRCUIT WATTAGE (W)   | 15.475                                                             |
| ССТ                   | 5000K                                                              |
| LIGHT COLOUR          | White                                                              |
| CRI                   | >80                                                                |
| SDCM                  | <6                                                                 |
| RUNNING CURRENT (A)   | 0.123                                                              |
| DISPLACEMENT FACTOR   | >0.5                                                               |
| SVM                   | 0.006                                                              |
| PST-LM                | 0.092                                                              |
| BEAM ANGLE (DEGREES)  | 85                                                                 |
| L70B50 LIFESPAN (HRS) | 60,000                                                             |
| DIMMABLE              | No                                                                 |